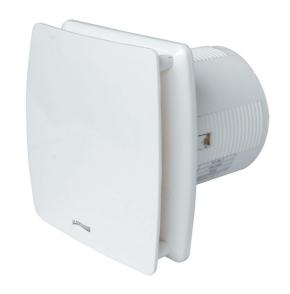

#### Flow rate curve

| CE Insulation IPX4 | 230 V/<br>50HZ |
|--------------------|----------------|
|--------------------|----------------|

| Item  | Colour | BxH<br>mm | ø Hole<br>mm | P<br>watt | Air flow<br>m³/h | Noise<br>dB | C<br>mm | D<br>mm | ø<br>mm |
|-------|--------|-----------|--------------|-----------|------------------|-------------|---------|---------|---------|
| AA10B | white  | 150x150   | 100/4"       | 15        | 98               | 33          | 34      | 78      | 98      |
| AA12B | white  | 170x170   | 120/5"       | 20        | 138              | 35          | 32      | 100     | 118     |

**Description:** Wall-mounted helical extractor

Features: The helical aspirator is a simple and versatile solution to solve the problem

of air exchange for a certain type of domestic environment, such as service bathrooms or laundry rooms. Helical extractors are suitable for direct wall outlet or for installations where it is not necessary to flow the

air on very long distances through the ducts.