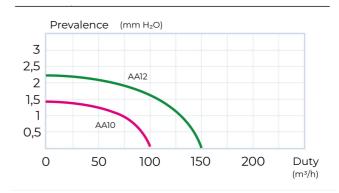

#### Flow rate curve

| CE Insulation IPX4 | 230 V/<br>50HZ |
|--------------------|----------------|
|--------------------|----------------|

| Item  | Colour | BxH<br>mm | ø Hole<br>mm | P<br>watt | Air flow<br>m³/h | Noise<br>dB | C<br>mm | D<br>mm | ø<br>mm |
|-------|--------|-----------|--------------|-----------|------------------|-------------|---------|---------|---------|
| AA10B | white  | 150x150   | 100/4"       | 15        | 98               | 33          | 34      | 78      | 98      |
| AA12B | white  | 170x170   | 120/5"       | 20        | 138              | 35          | 32      | 100     | 118     |

#### Flow rate curve

| CE Insulation IPX4 | 230 V/<br>50HZ |
|--------------------|----------------|
|--------------------|----------------|

| Item   | Colour   | BxH<br>mm | ø Hole<br>mm | P<br>watt | Air flow<br>m³/h | Noise<br>dB | C<br>mm | D<br>mm | ø<br>mm |
|--------|----------|-----------|--------------|-----------|------------------|-------------|---------|---------|---------|
| AA10IN | inox 304 | 150x150   | 100/4"       | 15        | 98               | 33          | 34      | 78      | 98      |
| AA12IN | inox 304 | 170x170   | 120/5"       | 20        | 138              | 35          | 32      | 100     | 118     |