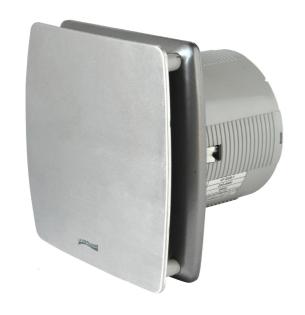

#### Flow rate curve

| CE Insulation IPX4 | 230 V/<br>50HZ |
|--------------------|----------------|
|--------------------|----------------|

| Item   | Colour   | BxH<br>mm | ø Hole<br>mm | P<br>watt | Air flow<br>m³/h | Noise<br>dB | C<br>mm | D<br>mm | ø<br>mm |
|--------|----------|-----------|--------------|-----------|------------------|-------------|---------|---------|---------|
| AA10IN | inox 304 | 150x150   | 100/4"       | 15        | 98               | 33          | 34      | 78      | 98      |
| AA12IN | inox 304 | 170x170   | 120/5"       | 20        | 138              | 35          | 32      | 100     | 118     |

**Description:** Wall-mounted helical extractor

Features:

The helical aspirator is a simple and versatile solution to solve the problem of air exchange for a certain type of domestic environment, such as service bathrooms or laundry rooms. Helical extractors are suitable for direct wall outlet or for installations where it is not necessary to flow the air on very long distances through the ducts.