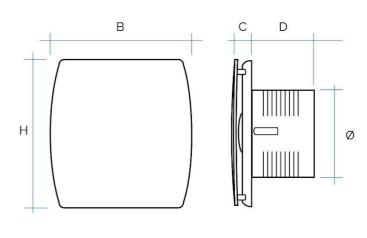

#### Flow rate curve

| CE Insulation IPX4 | 230 V/<br>50HZ |
|--------------------|----------------|
|--------------------|----------------|

| Item  | Colour | BxH<br>mm | ø Hole<br>mm | P<br>watt | Air flow<br>m³/h | Noise<br>dB | C<br>mm | D<br>mm | ø<br>mm |
|-------|--------|-----------|--------------|-----------|------------------|-------------|---------|---------|---------|
| AA10B | white  | 150x150   | 100/4"       | 15        | 98               | 33          | 34      | 78      | 98      |
| AA12B | white  | 170x170   | 120/5"       | 20        | 138              | 35          | 32      | 100     | 118     |

**Description:** Wall-mounted helical extractor

Features: The helical aspirator is a simple and versatile solution to solve the problem

of air exchange for a certain type of domestic environment, such as service bathrooms or laundry rooms. Helical extractors are suitable for direct wall outlet or for installations where it is not necessary to flow the

air on very long distances through the ducts.