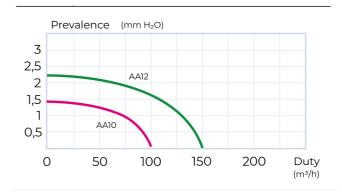

#### Flow rate curve

| CE Insulation IPX4 | 230 V/<br>50HZ |
|--------------------|----------------|
|--------------------|----------------|

| Item  | Colour | BxH<br>mm | ø Hole<br>mm | P<br>watt | Air flow<br>m³/h | Noise<br>dB | C<br>mm | D<br>mm | ø<br>mm |
|-------|--------|-----------|--------------|-----------|------------------|-------------|---------|---------|---------|
| AA10B | white  | 150x150   | 100/4"       | 15        | 98               | 33          | 34      | 78      | 98      |
| AA12B | white  | 170x170   | 120/5"       | 20        | 138              | 35          | 32      | 100     | 118     |

#### Flow rate curve

| CE Insulation IPX4 | 230 V/<br>50HZ |
|--------------------|----------------|
|--------------------|----------------|

| Item   | Colour   | BxH<br>mm | ø Hole<br>mm | P<br>watt | Air flow<br>m³/h | Noise<br>dB | C<br>mm | D<br>mm | ø<br>mm |
|--------|----------|-----------|--------------|-----------|------------------|-------------|---------|---------|---------|
| AA10IN | inox 304 | 150x150   | 100/4"       | 15        | 98               | 33          | 34      | 78      | 98      |
| AA12IN | inox 304 | 170x170   | 120/5"       | 20        | 138              | 35          | 32      | 100     | 118     |