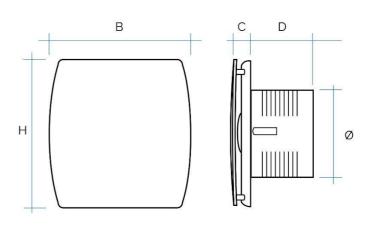

#### Flow rate curve

| CE Insulation IPX4 | 230 V/<br>50HZ |
|--------------------|----------------|
|--------------------|----------------|

| Item  | Colour | BxH<br>mm | ø Hole<br>mm | P<br>watt | Air flow<br>m³/h | Noise<br>dB | C<br>mm | D<br>mm | ø<br>mm |
|-------|--------|-----------|--------------|-----------|------------------|-------------|---------|---------|---------|
| AA10B | white  | 150x150   | 100/4"       | 15        | 98               | 33          | 34      | 78      | 98      |
| AA12B | white  | 170x170   | 120/5"       | 20        | 138              | 35          | 32      | 100     | 118     |

#### Flow rate curve

| CE Insulation IPX4 | 230 V/<br>50HZ |
|--------------------|----------------|
|--------------------|----------------|

| Item   | Colour   | BxH<br>mm | ø Hole<br>mm | P<br>watt | Air flow<br>m³/h | Noise<br>dB | C<br>mm | D<br>mm | ø<br>mm |
|--------|----------|-----------|--------------|-----------|------------------|-------------|---------|---------|---------|
| AA10IN | inox 304 | 150x150   | 100/4"       | 15        | 98               | 33          | 34      | 78      | 98      |
| AA12IN | inox 304 | 170x170   | 120/5"       | 20        | 138              | 35          | 32      | 100     | 118     |