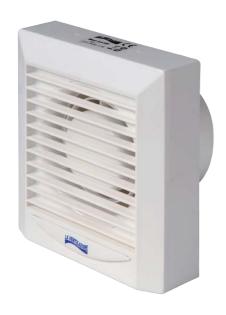

**Description:** Wall-mounted helical extractor

Colour: White

Features: The helical aspirator is a simple and versatile solution to solve the problem

of air exchange for a certain type of domestic environment, such as service bathrooms or laundry rooms. Helical extractors are suitable for direct wall outlet or for installations where it is not necessary to flow the

air on very long distances through the ducts.