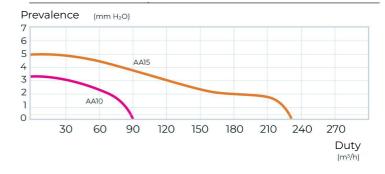

## Flow rate curve

| Item   | BxH     | ø Hole | Air flow | P    | Noise | C  | D  | ø   | Pull cord switch ( |
|--------|---------|--------|----------|------|-------|----|----|-----|--------------------|
|        | mm      | mm     | m³/h     | watt | dB    | mm | mm | mm  | on-off)            |
| AA15FS | 200x230 | 150/6" | 230      | 32   | 50    | 52 | 63 | 148 | <b>✓</b>           |