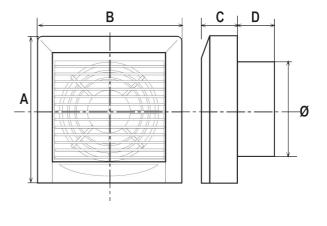

## Flow rate curve

| Item   | BxH     | ø Hole | Air flow | P    | Noise | C  | D  | ø   | Pull cord switch ( |
|--------|---------|--------|----------|------|-------|----|----|-----|--------------------|
|        | mm      | mm     | m³/h     | watt | dB    | mm | mm | mm  | on-off)            |
| AA15FS | 200x230 | 150/6" | 230      | 32   | 50    | 52 | 63 | 148 | <b>✓</b>           |