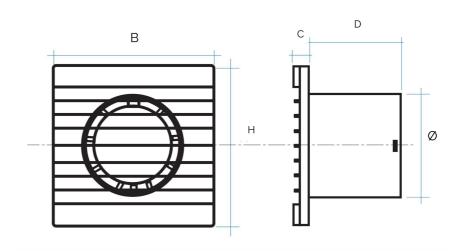

## Helical extractors

| Item | Colour | BxH<br>mm | ø Hole<br>mm | P<br>watt | Air flow<br>m³/h | Noise<br>dB | C<br>mm | D<br>mm | ø<br>mm |
|------|--------|-----------|--------------|-----------|------------------|-------------|---------|---------|---------|
| AA8E | white  | 122x122   | 80/3"        | 10        | 50               | 30          | 10      | 71      | 78      |