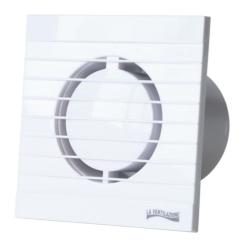

**Description:** Wall-mounted helical extractor

Features: The helical aspirator is a simple and versatile solution to solve the problem

of air exchange for a certain type of domestic environment, such as service bathrooms or laundry rooms. Helical extractors are suitable for direct wall outlet or for installations where it is not necessary to flow the air on very