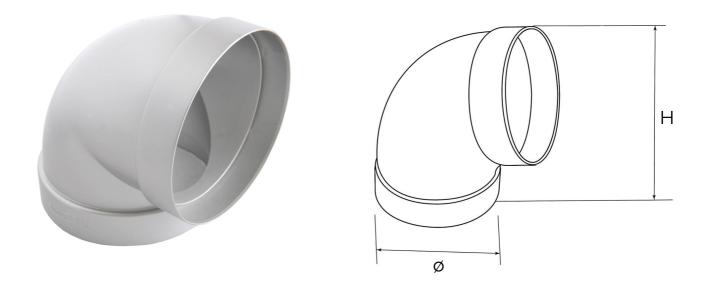

## Steel effect duct system

| ltem     | Colour | Curve<br>degrees | Section ø<br>mm | H<br>mm |
|----------|--------|------------------|-----------------|---------|
| CCR100AC | steel  | 90°              | 100             | 123     |
| CCR125AC | steel  | 90°              | 125             | 154     |

**Description:** 90° round bend FF

Material: ABS plastic

**Features:** Bend with FF inlets useful for directing the ducting in case of necessity. It is part of the ducted ventilation system which allows rapid evacuation of vapors (max 80°C) and unpleasant odors from environments such as the kitchen or bathrooms and a healthy exchange of air.