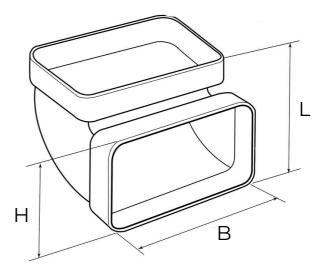

## White duct system

| Item    | Colour | BxH mm | Lmm |
|---------|--------|--------|-----|
| CCV126B | white  | 120x60 | 83  |
| CCV157B | white  | 150x70 | 98  |
| CCV229B | white  | 220x90 | 115 |

**Description:** 90° flat vertical corner FF

Material: ABS plastic

Features: The vertical bend with FF inlets for rectangular pipes is part of the ducted ventilation system which allows rapid evacuation of vapors (max 80°C) and unpleasant odors from environments such as kitchens or bathrooms and a healthy exchange of air.