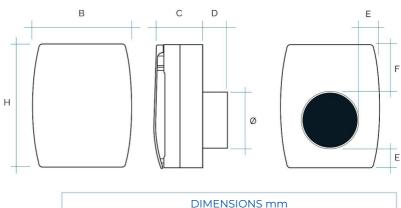

# Centrifugal fans

Insulation

| DIMENSIONS mm |                 |    |     |    |    |  |  |  |  |
|---------------|-----------------|----|-----|----|----|--|--|--|--|
| Model         | Model C D Ø E F |    |     |    |    |  |  |  |  |
| CENTRIX10     | 90              | 45 | 97  | 30 | 67 |  |  |  |  |
| CENTRIX12     | 105             | 68 | 121 | 30 | 72 |  |  |  |  |