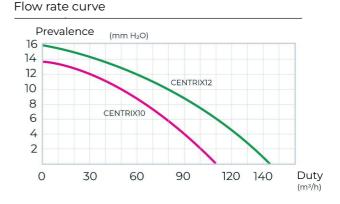

Flow rate curve

| (m) | 230 V/ |
|-----|--------|
|     | 50HZ   |

 $\epsilon$ 

| Item      | Colour | BxH<br>mm | Air flow<br>m³/h | P<br>watt | Noise<br>dB | ø Hole<br>mm |
|-----------|--------|-----------|------------------|-----------|-------------|--------------|
| CENTRIX10 | white  | 193x161   | 110              | 30        | 35          | 100/4"       |
| CENTRIX12 | white  | 223x181   | 145              | 36        | 42          | 120/5"       |

50HZ

| Item       | Colour | BxH<br>mm | Air flow<br>m³/h | P.<br>watt | Noise<br>dB | ø Hole<br>mm | Adjustable<br>timer |
|------------|--------|-----------|------------------|------------|-------------|--------------|---------------------|
| CENTRIX10T | white  | 193x161   | 110              | 30         | 35          | 100/4"       | <b>✓</b>            |

| (m) | 230 V/ |
|-----|--------|
|     | 50HZ   |

 $\epsilon$ 

| Item        | Colour | BxH<br>mm | Air flow<br>m³/h | P.<br>watt | Noise<br>dB | ø Hole<br>mm | Timer +<br>hygrometer |
|-------------|--------|-----------|------------------|------------|-------------|--------------|-----------------------|
| CENTRIX10TH | white  | 193x161   | 110              | 30         | 35          | 100/4"       | <b>✓</b>              |