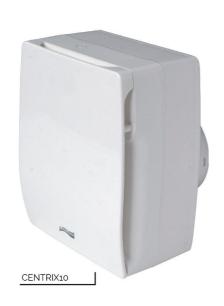

**Description:** Wall or ceiling mounted centrifugal extractor CENTRIX

Material: ABS plastic

Features: The CENTRIX centrifugal electric extractor can be installed on both

the wall and the ceiling, and can move low volumes of air at high pressure. These aspirators are used when the air must pass through long vertical and horizontal extraction ducts before reaching the