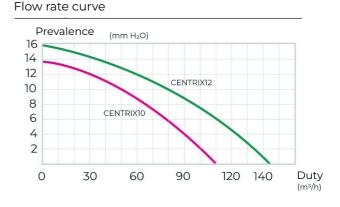

Flow rate curve

| (m) | 230 V/ |
|-----|--------|
|     | 50HZ   |

 $\epsilon$ 

| Item      | Colour | BxH<br>mm | Air flow<br>m³/h | P<br>watt | Noise<br>dB | ø Hole<br>mm |
|-----------|--------|-----------|------------------|-----------|-------------|--------------|
| CENTRIX10 | white  | 193x161   | 110              | 30        | 35          | 100/4"       |
| CENTRIX12 | white  | 223x181   | 145              | 36        | 42          | 120/5"       |