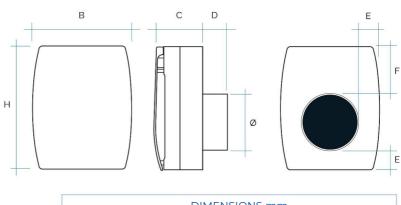

# Centrifugal fans

Insulation

| DIMENSIONS mm |                 |    |     |    |    |  |  |  |  |
|---------------|-----------------|----|-----|----|----|--|--|--|--|
| Model         | Model C D Ø E F |    |     |    |    |  |  |  |  |
| CENTRIX10     | 90              | 45 | 97  | 30 | 67 |  |  |  |  |
| CENTRIX12     | 105             | 68 | 121 | 30 | 72 |  |  |  |  |