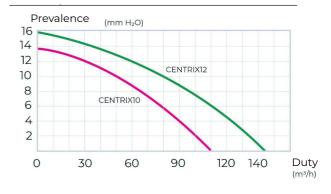

Flow rate curve

| (m) | 230 V/ |
|-----|--------|
|     | 50HZ   |

 $\epsilon$ 

| Item      | Colour | BxH<br>mm | Air flow<br>m³/h | P<br>watt | Noise<br>dB | ø Hole<br>mm |
|-----------|--------|-----------|------------------|-----------|-------------|--------------|
| CENTRIX10 | white  | 193x161   | 110              | 30        | 35          | 100/4"       |
| CENTRIX12 | white  | 223x181   | 145              | 36        | 42          | 120/5"       |