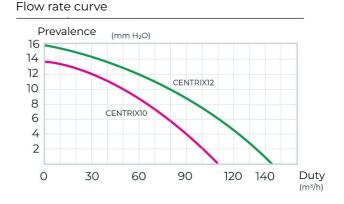

Flow rate curve

| (m) | 230 V/ |
|-----|--------|
|     | 50HZ   |

 $\epsilon$ 

| Item      | Colour | BxH<br>mm | Air flow<br>m³/h | P<br>watt | Noise<br>dB | ø Hole<br>mm |
|-----------|--------|-----------|------------------|-----------|-------------|--------------|
| CENTRIX10 | white  | 193x161   | 110              | 30        | 35          | 100/4"       |
| CENTRIX12 | white  | 223x181   | 145              | 36        | 42          | 120/5"       |