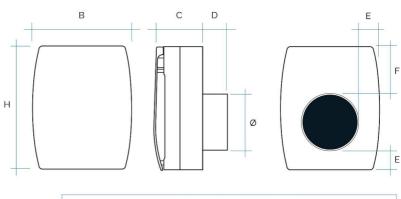

# Centrifugal fans

Insulation

| DIMENSIONS mm |                 |    |     |    |    |  |  |  |  |
|---------------|-----------------|----|-----|----|----|--|--|--|--|
| Model         | Model C D Ø E F |    |     |    |    |  |  |  |  |
| CENTRIX10     | 90              | 45 | 97  | 30 | 67 |  |  |  |  |
| CENTRIX12     | 105             | 68 | 121 | 30 | 72 |  |  |  |  |

## Centrifugal fans

| DIMENSIONS mm |     |    |     |    |    |  |  |  |  |
|---------------|-----|----|-----|----|----|--|--|--|--|
| Model         | C   | D  | Ø   | E  | F  |  |  |  |  |
| CENTRIX10     | 90  | 45 | 97  | 30 | 67 |  |  |  |  |
| CENTRIX12     | 105 | 68 | 121 | 30 | 72 |  |  |  |  |

### Centrifugal fans

| DIMENSIONS mm |                 |    |     |    |    |  |  |  |  |
|---------------|-----------------|----|-----|----|----|--|--|--|--|
| Model         | Model C D Ø E F |    |     |    |    |  |  |  |  |
| CENTRIX10     | 90              | 45 | 97  | 30 | 67 |  |  |  |  |
| CENTRIX12     | 105             | 68 | 121 | 30 | 72 |  |  |  |  |

## Centrifugal fans

| DIMENSIONS mm |                 |    |     |    |    |  |  |  |  |
|---------------|-----------------|----|-----|----|----|--|--|--|--|
| Model         | Model C D Ø E F |    |     |    |    |  |  |  |  |
| CENTRIX10     | 90              | 45 | 97  | 30 | 67 |  |  |  |  |
| CENTRIX12     | 105             | 68 | 121 | 30 | 72 |  |  |  |  |