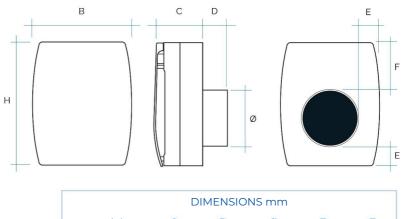

# Centrifugal fans

Insulation

| DIMENSIONS mm |                 |    |     |    |    |  |  |  |  |
|---------------|-----------------|----|-----|----|----|--|--|--|--|
| Model         | Model C D Ø E F |    |     |    |    |  |  |  |  |
| CENTRIX10     | 90              | 45 | 97  | 30 | 67 |  |  |  |  |
| CENTRIX12     | 105             | 68 | 121 | 30 | 72 |  |  |  |  |

## Centrifugal fans

| DIMENSIONS mm |     |    |     |    |    |  |  |  |  |
|---------------|-----|----|-----|----|----|--|--|--|--|
| Model         | C   | D  | Ø   | E  | F  |  |  |  |  |
| CENTRIX10     | 90  | 45 | 97  | 30 | 67 |  |  |  |  |
| CENTRIX12     | 105 | 68 | 121 | 30 | 72 |  |  |  |  |

### Centrifugal fans

| DIMENSIONS mm |                 |    |     |    |    |  |  |  |  |
|---------------|-----------------|----|-----|----|----|--|--|--|--|
| Model         | Model C D Ø E F |    |     |    |    |  |  |  |  |
| CENTRIX10     | 90              | 45 | 97  | 30 | 67 |  |  |  |  |
| CENTRIX12     | 105             | 68 | 121 | 30 | 72 |  |  |  |  |

## Centrifugal fans

| DIMENSIONS mm |                 |    |     |    |    |  |  |  |  |
|---------------|-----------------|----|-----|----|----|--|--|--|--|
| Model         | Model C D Ø E F |    |     |    |    |  |  |  |  |
| CENTRIX10     | 90              | 45 | 97  | 30 | 67 |  |  |  |  |
| CENTRIX12     | 105             | 68 | 121 | 30 | 72 |  |  |  |  |