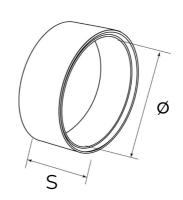

## Steel effect duct system

| Item    | Colour | BxH mm | Section ø<br>mm | S<br>mm |
|---------|--------|--------|-----------------|---------|
| CG100AC | steel  | -      | 100             | 40      |
| CG125AC | steel  | -      | 125             | 52      |
| CG126AC | steel  | 120x60 | -               | 40      |
| CG157AC | steel  | 150x70 | -               | 52      |