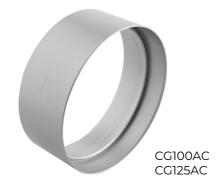

## Steel effect duct system

| Item    | Colour | BxH mm | Section ø<br>mm | S<br>mm |
|---------|--------|--------|-----------------|---------|
| CG100AC | steel  | -      | 100             | 40      |
| CG125AC | steel  | -      | 125             | 52      |
| CG126AC | steel  | 120x60 | -               | 40      |
| CG157AC | steel  | 150x70 | -               | 52      |