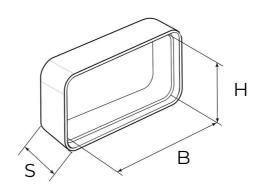

## Steel effect duct system

| Item    | Colour | BxH mm | Section ø<br>mm | S<br>mm |
|---------|--------|--------|-----------------|---------|
| CG100AC | steel  | -      | 100             | 40      |
| CG125AC | steel  | -      | 125             | 52      |
| CG126AC | steel  | 120x60 | -               | 40      |
| CG157AC | steel  | 150x70 | -               | 52      |