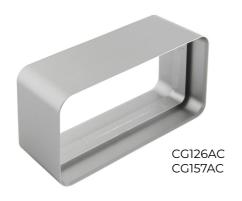

## Steel effect duct system

| Item    | Colour | BxH mm | Section ø<br>mm | S<br>mm |
|---------|--------|--------|-----------------|---------|
| CG100AC | steel  | -      | 100             | 40      |
| CG125AC | steel  | -      | 125             | 52      |
| CG126AC | steel  | 120x60 | -               | 40      |
| CG157AC | steel  | 150x70 | -               | 52      |