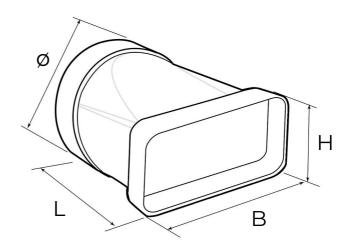

## Steel effect duct system

| Item     | Colour | BxH mm | Section ø<br>mm | L mm |
|----------|--------|--------|-----------------|------|
| CGO112AC | steel  | 120x60 | 100             | 124  |
| CGO157AC | steel  | 150x70 | 125             | 132  |

**Description:** Connector flat/round

Material: ABS plastic

Features: The horizontal connector with FF inlets allows you to go from a

round tube to a rectangular one (and vice versa). It is part of the ducted ventilation system which allows rapid evacuation of vapors (max 80°C) and unpleasant odors from environments such as kitchens or bathrooms and a healthy exchange of air.