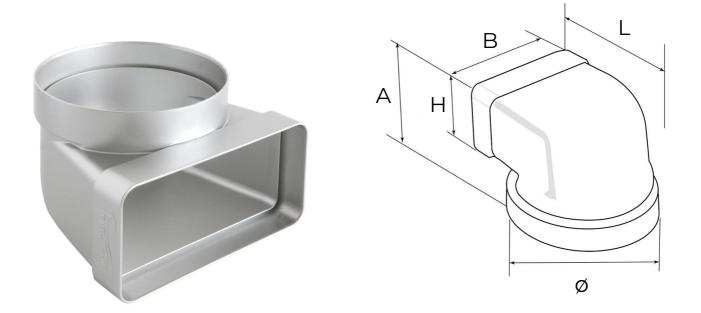

## Steel effect duct system

| ltem     | Colour | BxH<br>mm | Section ø<br>mm | L<br>mm | A<br>mm |
|----------|--------|-----------|-----------------|---------|---------|
| CGV126AC | steel  | 120x60    | 100             | 123     | 83      |
| CGV157AC | steel  | 150x70    | 125             | 178     | 98      |

## **Description:** 90° corner flat/round

Material: ABS plastic

Features: The vertical corner with FF inlets allows you to pass from one round tube to a rectangular one (and vice versa). It is part of the ducted ventilation system which allows rapid evacuation of vapors (max 80°C) and unpleasant odors from environments such as kitchens or bathrooms and a healthy exchange of air.