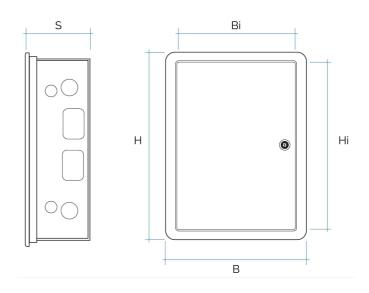

## ABS inspection boxes

| Item    | Colour | BxH<br>mm | BixHi<br>mm | S<br>mm | Hole<br>mm |
|---------|--------|-----------|-------------|---------|------------|
| CI3040B | white  | 335x435   | 318x418     | 155     | 320x420    |
| CI3040G | grey   | 335x435   | 318x418     | 155     | 320x420    |