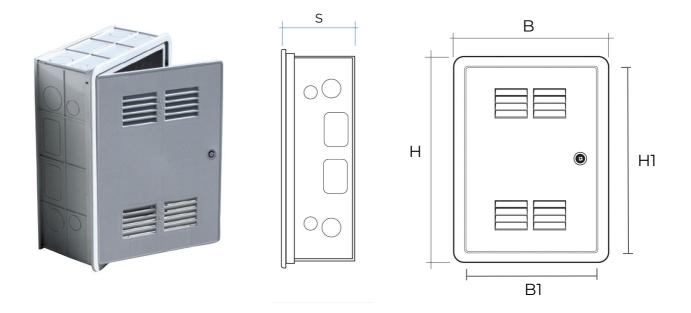

## ABS inspection boxes

| ltem     | Colour | BxH<br>mm | B1xH1<br>mm | S<br>mm | Hole<br>mm |
|----------|--------|-----------|-------------|---------|------------|
| CIG3040B | white  | 335x435   | 318x418     | 155     | 320x420    |
| CIG3040G | grey   | 335x435   | 318x418     | 155     | 320x420    |

**Description:** Inspection box

Material: ABS plastic

Features: Inspection box including door 300x400 mm. The product is sold in a kit which includes the inspection door, 2 short sides, 2 long sides, the back and the key. Its assembly is simple and fast as it is based on an interlocking and self-locking system of different male/female elements (coupling pins and clips). The cassette is suitable for gas meter inspection, and is compatible with universal meter keys.