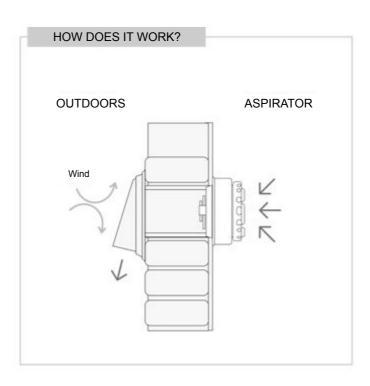

**Description:** Overlapping cowled hooded ventilation wall grille

Material: ABS plastic

Colour: CP2424B White - CPR2424B White

Features: Overlapping windproof hooded grille with fastening for

ventilation holes. Suitable for installation in outdoor