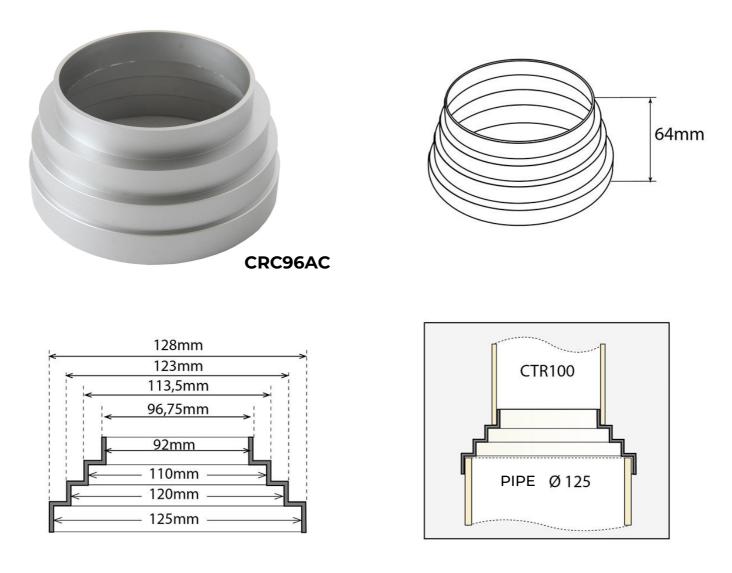

## Steel effect duct system

Step reducer MF ø 125-100 mm for pipes without socket

## **Description:** Step reducer for pipes without socket

Material: ABS plastic

Colour: Steel

Features: The reduction cone allows you to switch from one pipe diameter to another without having to cut anything. The cone is part of the ducted ventilation system which allows rapid evacuation of vapors (max 80°C) and unpleasant odors from environments such as the kitchen or bathrooms and a healthy exchange of air.