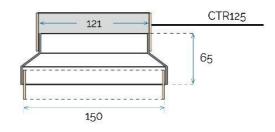

## White duct system

CRC96B

Step reducer øM 100 mm øF 125 mm for pipes without socket

CRC125B

Step reducer øM 100 mm - øF 125 mm for duct fittings

CRC150B

Reducer øF int. 150 mm for hood connection - øM ext. 121 mm for duct pipe CTR125