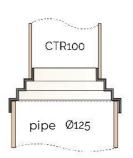

## White duct system

CRC96B

Step reducer øM 100 mm øF 125 mm for pipes without socket

CRC125B

Step reducer øM 100 mm - øF 125 mm for duct fittings

CRC150B

Reducer øF int. 150 mm for hood connection - øM ext. 121 mm for duct pipe CTR125

CRGC150B

Reducer øF int. 150 mm for duct pipe CTR150 - øM ext. 121 mm for duct pipe CTR125

**Description:** Reduction cone for ducted ventilation

Material: ABS plastic

Features: The reduction cone allows you to switch from one pipe diameter to