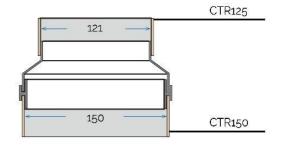

CRGC150B

Reducer øF int. 150 mm for duct pipe CTR150 - øM ext. 121 mm for duct pipe CTR125

**Description:** Reduction cone for ducted ventilation

Material: ABS plastic

Features: The reduction cone allows you to switch from one pipe diameter to