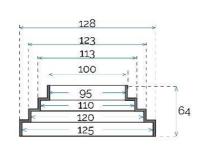

## White duct system

CRC96B

Step reducer øM 100 mm øF 125 mm for pipes without socket

CRC125B

Step reducer øM 100 mm - øF 125 mm for duct fittings

CRC150B

Reducer øF int. 150 mm for hood connection - øM ext. 121 mm for duct pipe CTR125