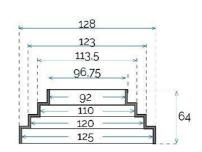

## White duct system

CRC96B

Step reducer øM 100 mm øF 125 mm for pipes without socket

CRC125B

Step reducer øM 100 mm - øF 125 mm for duct fittings

CRC150B

Reducer øF int. 150 mm for hood connection - øM ext. 121 mm for duct pipe CTR125

CRGC150B

Reducer øF int. 150 mm for duct pipe CTR150 - øM ext. 121 mm for duct pipe CTR125

**Description:** Reduction cone for ducted ventilation

Material: ABS plastic

Features: The reduction cone allows you to switch from one pipe diameter to