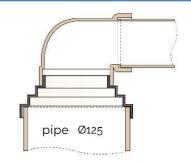

## White duct system

CRC96B

Step reducer øM 100 mm øF 125 mm for pipes without socket

CRC125B

Step reducer øM 100 mm - øF 125 mm for duct fittings

CRC150B

Reducer øF int. 150 mm for hood connection - øM ext. 121 mm for duct pipe CTR125

CRGC150B

Reducer øF int. 150 mm for duct pipe CTR150 - øM ext. 121 mm for duct pipe CTR125

**Description:** Reduction cone for ducted ventilation

Material: ABS plastic

Features: The reduction cone allows you to switch from one pipe diameter to

another without having to cut anything. It is part of the ducted ventilation system which allows rapid evacuation of vapors (max 80° C) and unpleasant odors from environments such as the kitchen or

bathrooms and a healthy exchange of air.