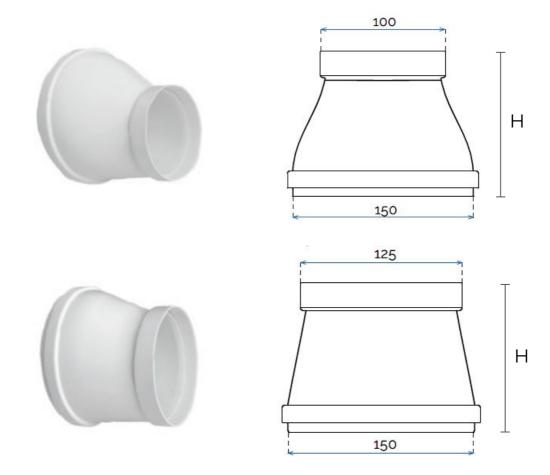

## White duct system

| Item      | Colour | H<br>mm | Section ø<br>mm |
|-----------|--------|---------|-----------------|
| CRCE1510B | white  | 120     | from 100 to 150 |
| CRCE1512B | white  | 120     | from 125 to 150 |

**Description:** Eccentric reducer for round duct pipes

Material: ABS plastic

Features: The eccentric reducer allows you to join two round pipes of

different diameters. It is suitable for ducting cold and hot air with a maximum temperature of +80 degrees Celsius. It is part of the ducted ventilation system which allows rapid evacuation of vapors (max 80°C) and unpleasant odors from environments such as the

kitchen or bathrooms and a healthy exchange of air.