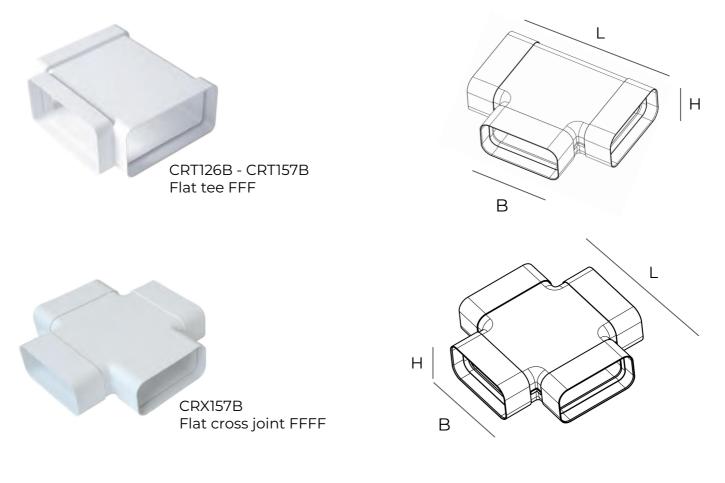

## White duct system

| Item    | Colour | BxH mm | Lmm |
|---------|--------|--------|-----|
| CRT126B | white  | 120x60 | 164 |
| CRT157B | white  | 150x70 | 284 |
| CRX157B | white  | 150x70 | 284 |

Description: Material: Features:

## on: Rectangular flat joint

ABS plastic

The fittings are complete with female inlet connections and are used to connect several ducts. They are part of the ducted ventilation system which allows rapid evacuation of vapors (max 80°C) and unpleasant odors from environments such as the kitchen or bathrooms and a healthy exchange of air.