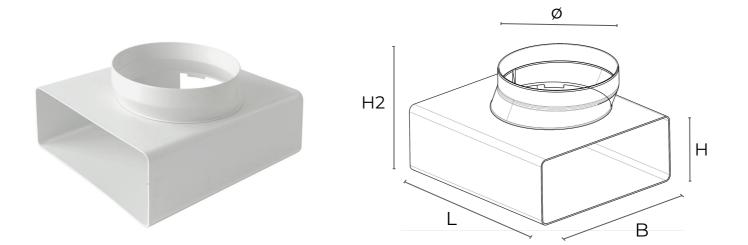

## White duct system

| ltem     | Colour | BxH<br>mm | Section ø<br>mm | L<br>mm | H2<br>mm |
|----------|--------|-----------|-----------------|---------|----------|
| CRTV126B | white  | 120x60    | 100             | 200     | 110      |
| CRTV157B | white  | 150x70    | 125             | 200     | 125      |
| CRTV229B | white  | 220x90    | 150             | 250     | 140      |

**Description:** Flat T-joint with round eccentric spigot

Material: ABS plastic

Features: The eccentric T-fitting allows you to switch from a round pipe to a rectangular one (and vice versa) and can be connected to the pipes of the duct using joints and accessories. It is part of the ducted ventilation system which they allow rapid evacuation of vapors (max 80°C) and unpleasant odors from environments such as the kitchen or bathrooms and a healthy exchange of air.