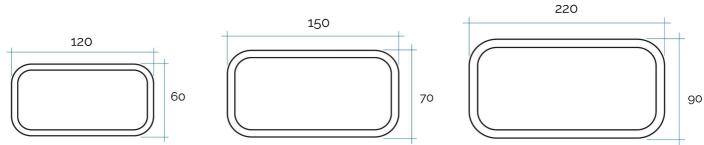

## White duct system

| Item    | Colour | Section mm | Length m |
|---------|--------|------------|----------|
| СТ1126В | white  | 120x60     | 1        |
| СТ126В  | white  | 120x60     | 1,5      |
| CT1157B | white  | 150x70     | 1        |
| CT157B  | white  | 150x70     | 1,5      |
| СТ1229В | white  | 220x90     | 1        |
| СТ229В  | white  | 220x90     | 1,5      |