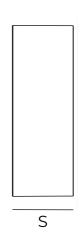

## White duct system

| Item    | Colour | ø<br>mm      | S<br>mm |
|---------|--------|--------------|---------|
| CVL100B | white  | 100          | 40      |
| CVL125B | white  | 125          | 52      |
| CVL150B | white  | 150 internal | 41,8    |