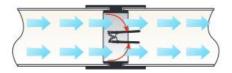

**Description:** Round connector FF with backdraft damper duct

Material: ABS

Features: The connector with butterfly valve prevents outside air from

entering the duct. It is part of the ducted ventilation system which allows rapid evacuation of vapors (max 80°C) and unpleasant odors from environments such as the kitchen or

bathrooms and a healthy exchange of air.

Email: export-edil@firstcor.com