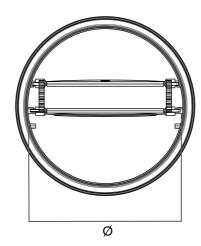

## White duct system

| Item    | Colour | ø<br>mm      | S<br>mm |
|---------|--------|--------------|---------|
| CVL100B | white  | 100          | 40      |
| CVL125B | white  | 125          | 52      |
| CVL150B | white  | 150 internal | 41,8    |