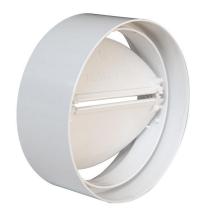

**Description:** Round connector FF with backdraft damper duct

Material: ABS

Features: The connector with butterfly valve prevents outside air from

entering the duct. It is part of the ducted ventilation system which allows rapid evacuation of vapors (max 80°C) and unpleasant odors from environments such as the kitchen or

bathrooms and a healthy exchange of air.

Email: export-edil@firstcor.com