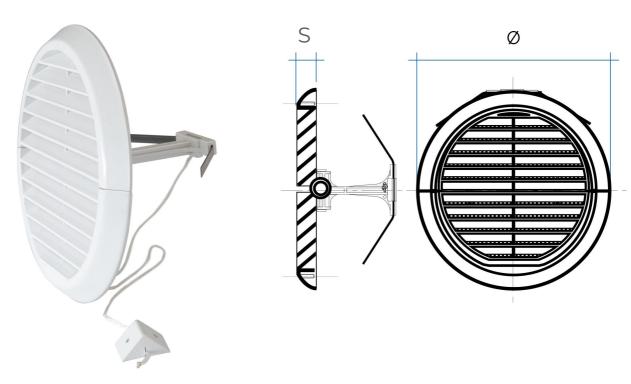

## DATA SHEET

## Foldable grille with springs

| Item    | Ø mm<br>external | S<br>mm | Insect<br>screen | Hole Ø<br>mm min | Hole Ø<br>mm max | Pass Air<br>cm² |
|---------|------------------|---------|------------------|------------------|------------------|-----------------|
| DF160B  | 186              | 15      |                  | 100              | 160              | 150             |
| DFR160B | 186              | 15      | •                | 100              | 160              | 135             |

**Description:** Foldable ventilation grille with fixing springs

Material: ABS Plastic

Colour: White

Features: The innovative foldable ventilation grille that you can

install on external walls even staying inside a building,

without any need of stares or scaffolds. In case of

maintenance or replacing an old grille, you will easily have

access to it without risk of letting fall the grille down

thanks to the safety cord.

Email: export-edil@firstcor.com