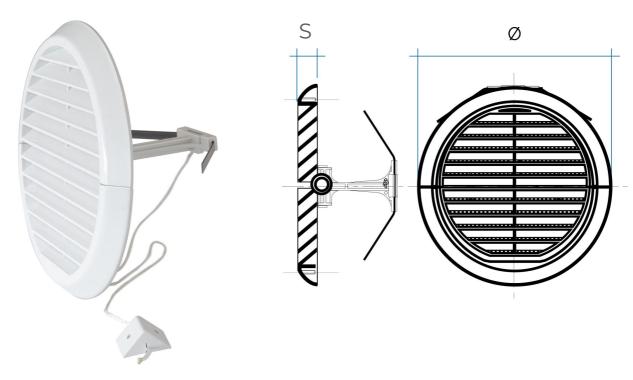

## DATA SHEET

## Foldable grille with springs

| Item    | Ø mm<br>external | S<br>mm | Insect<br>screen | Hole Ø<br>mm min | Hole Ø<br>mm max | Pass Air<br>cm² |
|---------|------------------|---------|------------------|------------------|------------------|-----------------|
| DF140B  | 170              | 15      |                  | 100              | 140              | 125             |
| DFR140B | 170              | 15      | •                | 100              | 140              | 110             |

**Description:** Foldable ventilation grille with fixing springs

Material: ABS Plastic

Colour: White

Features: The innovative foldable ventilation grille that you can

install on external walls even staying inside a building,

without any need of stares or scaffolds. In case of

maintenance or replacing an old grille, you will easily have

access to it without risk of letting fall the grille down

thanks to the safety cord.

Email: export-edil@firstcor.com