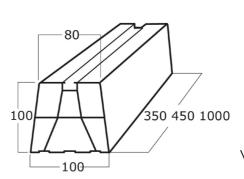

## Outdoor unit anti-vibration floor plastic mounting blocks

View of pre-assembled strips from below

| Item       | Colour | Dimensions<br>L x B x H mm | Load capacity kg<br>for couple |
|------------|--------|----------------------------|--------------------------------|
| EPLUS350P  | white  | 350x100x100                | 380                            |
| EPLUS450P  | white  | 450x100x100                | 380                            |
| EPLUS1000P | white  | 1000x100x100               | 380                            |