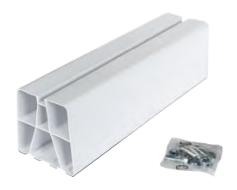

## Outdoor unit anti-vibration floor plastic mounting blocks

View of pre-assembled strips from below

| Item       | Colour | Dimensions<br>L x B x H mm | Load capacity kg<br>for couple |
|------------|--------|----------------------------|--------------------------------|
| EPLUS350P  | white  | 350x100x100                | 380                            |
| EPLUS450P  | white  | 450x100x100                | 380                            |
| EPLUS1000P | white  | 1000x100x100               | 380                            |

**Description:** Bi-extruded PVC floor base for outdoor units

Material: Bi-extruded shockproof and UV resistant PVC

Features: Bi-extruded PVC mounting blocks with fixing kit included. Faster

installation thanks to pre-assembled anti-vibration strips.