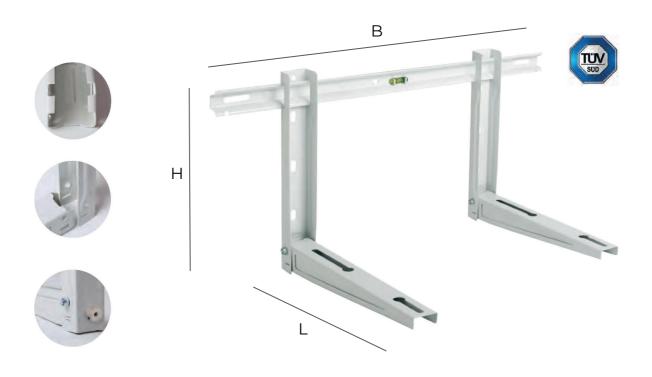

## Outdoor condenser unit wall brackets

| ltem     | Colour | Dimensions<br>L x H x B mm | Load capacity<br>kg |
|----------|--------|----------------------------|---------------------|
| EPSR420P | white  | 420x400x780                | 120                 |
| EPSR470P | white  | 470x400x800                | 160                 |
| EPSR550P | white  | 550x400x800                | 160                 |

Description: Pre-assembled adjustable wall bracket for outdoor unit

**Features:** 

The pre-assembled wall bracket for the outdoor unit is equipped with a new quick coupling with a sealed screw, and is complete with anti-vibration rubbers, screw kit, plugs, spacer foot and level, for simple, fast and correct installation.