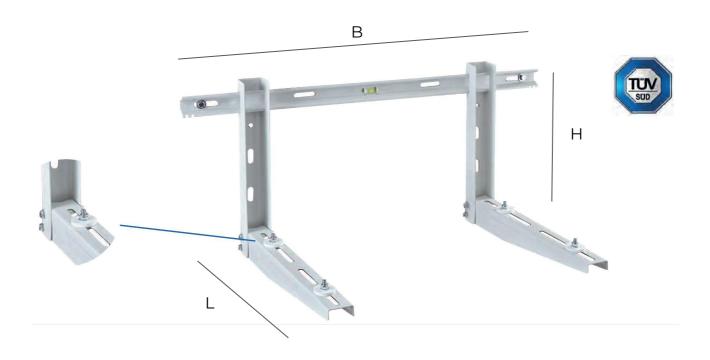

## Outdoor condenser unit wall brackets

| Item    | Colour | Dimensions<br>L x H x B mm | Load capacity<br>kg |
|---------|--------|----------------------------|---------------------|
| EPSR600 | white  | 600x400x800                | 120                 |

**Description:** Universal wall bracket for outdoor unit

**Features:** 

The adjustable universal bracket for outdoor units is equipped with a new quick coupling with sealed screw, and is complete with anti-vibration rubbers, screw kit, plugs, spacer foot and level, for simple, fast and correct installation.