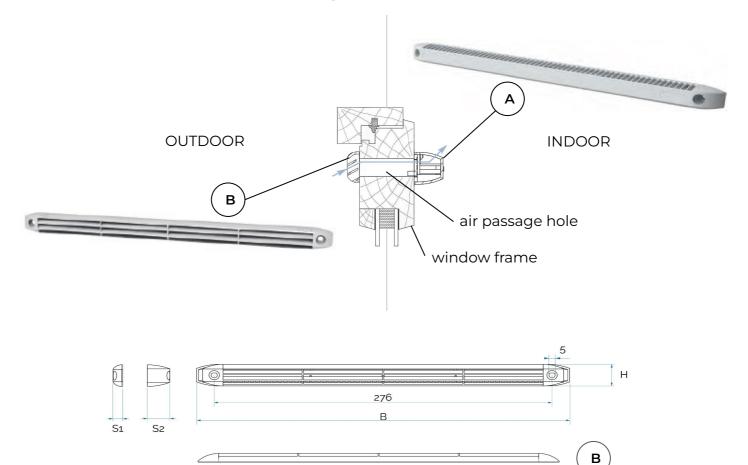

**Description:** Surface-mounting ventilation grilles for windows

Material: PS Polystyrene

Colour: White

Features: Surface-mounting ventilation grilles for windows with self-adjusting

thin sheet that keeps the incoming air flow constant. They guarantee the correct exchange of air to avoid the possible formation of mold and

condensation.

The air inlet flow rate can be set to 15, 22 or 30 m<sup>3</sup>/h by removing

the relative plates on the back of the grill (A).