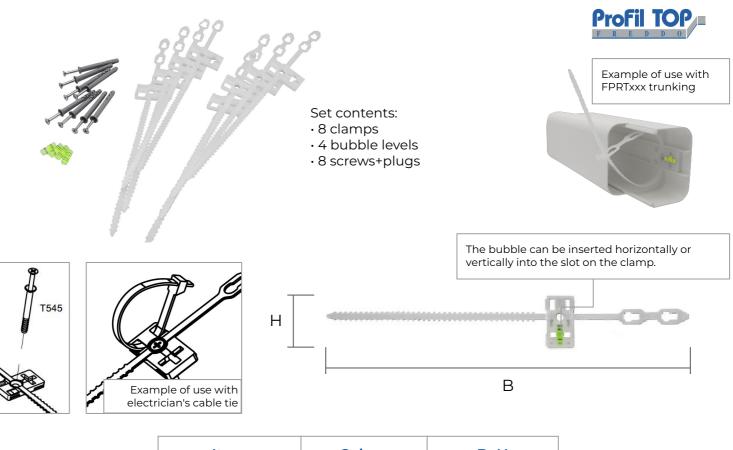

## Clamp set for split connection system PROFIL TOP FREDDO

| ltem | Colour | BxH<br>mm |
|------|--------|-----------|
| FFUB | white  | 277x40    |

## **Description:** Pipe clamp set for Profil Top Freddo system

## Material: PVC

**Features:** The clamp set is useful for fixing pipes of various diameters in air conditioning systems. Compatible with FPRTxxx trunking. Use clamps to secure pipes, add a bubble on a clamp for duct leveling. Fix with screws+plugs (T545).