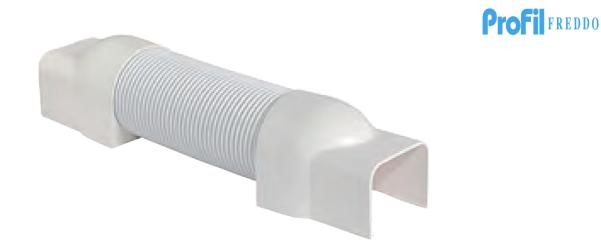

## **Description:** Flexible junction for Profil Freddo system

Material: PVC

**Features:** Flexible junction made of shockproof, self-extinguishing and UV-resistant PVC. Thanks to its flexibility, it allows you to get around any obstacles

(ex. gutters, beams, etc.) and to solve the most complicated installation situations. Length min 200 mm - max 700 mm. Suitable for 65x50 - 70x55 - 80x60 - 90x65 - 125x75 mm trunkings.

EDIL PLAST S.r.l. Via Mastro Giorgio, 2 - Z. I. Villa Selva 47122 FORLÌ (FC) - ITALIA Tel. +39 0543 754811 Email: export-edil@firstcor.com