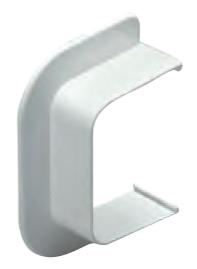

**Description:** Wall connection plate for Profil Freddo system

Material: PVC

Features: Wall connection plate made of shockproof, self-extinguishing

and UV-resistant PVC. It is useful to cover the through holes and to guarantee a workmanlike work without any cracks in the wall

which would remain visible.

Suitable for 65x50 - 70x55 - 80x60 - 90x65 - 125x75 mm trunkings.

Email: export-edil@firstcor.com