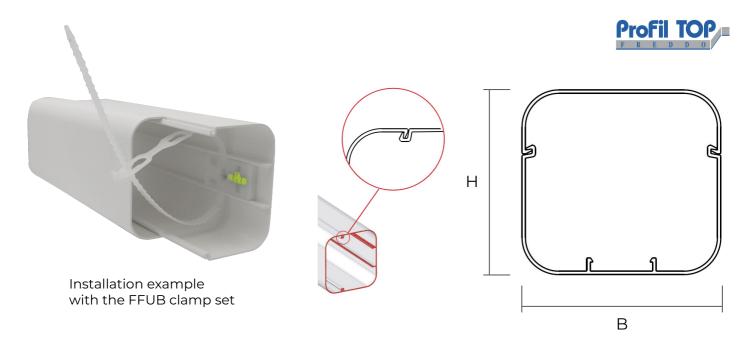

## Box-type extruded profile for split connection system PROFIL TOP FREDDO

| Item     | Colour | BxH<br>mm | Length<br>m |
|----------|--------|-----------|-------------|
| FPRT70B  | white  | 70x65     | 2           |
| FPRT100B | white  | 98x73     | 2           |

**Description:** 70 / 100 series trunking for Profil Top Freddo system

Material: PVC

Features: The trunking has a convenient joint for closing and opening for

inspection. It is designed for installation with universal pipe

clamp set.

Profil Top Freddo is an aesthetic and practical split connection system made of shockproof, self-extinguishing and UV-resistant

PVC. It allows the installation of air conditioning systems.

Email: export-edil@firstcor.com