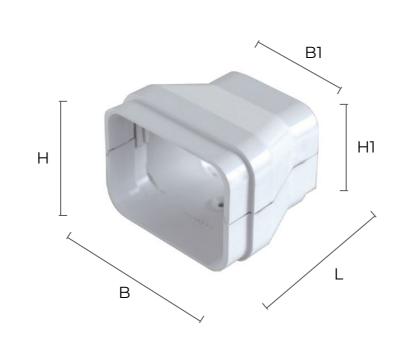

## Reduction from series 70 to series 100 for split connection system PROFIL TOP FREDDO

| ltem    | Colour | BxH<br>mm | B1xH1<br>mm | L<br>mm |
|---------|--------|-----------|-------------|---------|
| FR1070B | white  | 98x73     | 70x65       | 88      |