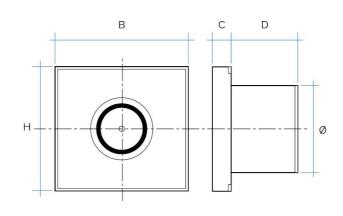

## Helical extractors

| Item      | Colour | BxH<br>mm | ø Hole<br>mm | P<br>watt | Air flow<br>m³/h | Noise<br>dB | C<br>mm | D<br>mm | ø<br>mm |
|-----------|--------|-----------|--------------|-----------|------------------|-------------|---------|---------|---------|
| GIOTTO10B | white  | 150x140   | 100/4"       | 15        | 100              | 30          | 22      | 72      | 98      |
| GIOTTO12B | white  | 175x163   | 120/5"       | 20        | 150              | 33          | 22      | 85      | 118     |
| GIOTTO10A | grey   | 150x140   | 100/4"       | 15        | 100              | 30          | 22      | 72      | 98      |

**Description:** Wall-mounted helical extractor GIOTTO

The helical aspirator is a simple and versatile solution to solve the **Features:** 

problem of air exchange for a certain type of domestic environment, such as service bathrooms or laundry rooms. Helical extractors are suitable for direct wall outlet or for installations where it is not necessary

to flow the air on very long distances through the ducts.

Email: export-edil@firstcor.com