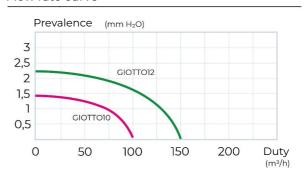

#### Flow rate curve

| Item       | Colour | BxH<br>mm | ø Hole<br>mm | P<br>watt | Air flow<br>m³/h | Noise<br>dB | C<br>mm | D<br>mm | ø<br>mm |
|------------|--------|-----------|--------------|-----------|------------------|-------------|---------|---------|---------|
| GIOTTO10BT | white  | 150x140   | 100/4"       | 15        | 100              | 30          | 22      | 72      | 98      |
| GIOTTO12BT | white  | 175x163   | 120/5"       | 20        | 150              | 33          | 22      | 85      | 118     |
| GIOTTO10AT | grey   | 150x140   | 100/4"       | 15        | 100              | 30          | 22      | 72      | 98      |