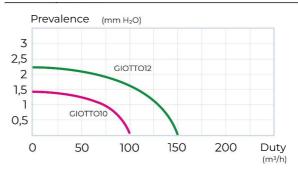

#### Flow rate curve

| Item       | Colour | BxH<br>mm | ø Hole<br>mm | P<br>watt | Air flow<br>m³/h | Noise<br>dB | C<br>mm | D<br>mm | ø<br>mm |
|------------|--------|-----------|--------------|-----------|------------------|-------------|---------|---------|---------|
| GIOTTO10BT | white  | 150x140   | 100/4"       | 15        | 100              | 30          | 22      | 72      | 98      |
| GIOTTO12BT | white  | 175x163   | 120/5"       | 20        | 150              | 33          | 22      | 85      | 118     |
| GIOTTO10AT | grey   | 150x140   | 100/4"       | 15        | 100              | 30          | 22      | 72      | 98      |