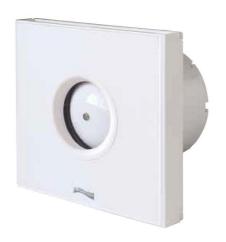

**Description:** Wall-mounted helical extractor GIOTTO

The helical aspirator is a simple and versatile solution to solve the **Features:** 

problem of air exchange for a certain type of domestic environment, such as service bathrooms or laundry rooms. Helical extractors are suitable for direct wall outlet or for installations where it is not necessary

to flow the air on very long distances through the ducts.

Email: export-edil@firstcor.com