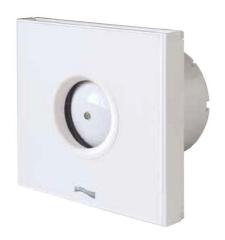

**Description:** Wall-mounted helical extractor GIOTTO

The helical aspirator is a simple and versatile solution to solve the **Features:** 

problem of air exchange for a certain type of domestic environment, such as service bathrooms or laundry rooms. Helical extractors are suitable for direct wall outlet or for installations where it is not necessary

to flow the air on very long distances through the ducts.

Email: export-edil@firstcor.com

**Description:** Wall-mounted helical extractor GIOTTO with timer

**Features:** 

The helical aspirator with adjustable timer from 1' to 25' is a simple and versatile solution to solve the problem of air exchange for a certain type of domestic environment, such as service bathrooms or laundry rooms. Helical extractors are suitable for direct wall outlet or for installations where it is not necessary to flow the air on very long distances through the ducts.

Description: Wall-mounted helical extractor GIOTTO with timer and hygrometer

Features:

The helical aspirator with adjustable timer from 1' to 25' and hygrometer (humidity 40-100%) is a simple and versatile solution to solve the problem of air exchange for a certain type of domestic environment, such as service bathrooms or laundry rooms. Helical extractors are suitable for direct wall outlet or for installations where it is not necessary to flow the air on very long distances through the ducts.