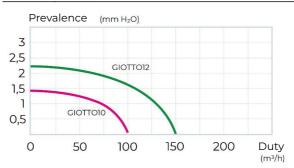

#### Flow rate curve

| Item       | Colour | BxH<br>mm | ø Hole<br>mm | P<br>watt | Air flow<br>m³/h | Noise<br>dB | C<br>mm | D<br>mm | ø<br>mm |
|------------|--------|-----------|--------------|-----------|------------------|-------------|---------|---------|---------|
| GIOTTO10BT | white  | 150x140   | 100/4"       | 15        | 100              | 30          | 22      | 72      | 98      |
| GIOTTO12BT | white  | 175x163   | 120/5"       | 20        | 150              | 33          | 22      | 85      | 118     |
| GIOTTO10AT | grey   | 150x140   | 100/4"       | 15        | 100              | 30          | 22      | 72      | 98      |

## Helical extractors

| Item      | Colour | BxH<br>mm | ø Hole<br>mm | P<br>watt | Air flow<br>m³/h | Noise<br>dB | C<br>mm | D<br>mm | ø<br>mm |
|-----------|--------|-----------|--------------|-----------|------------------|-------------|---------|---------|---------|
| GIOTTO10B | white  | 150x140   | 100/4"       | 15        | 100              | 30          | 22      | 72      | 98      |
| GIOTTO12B | white  | 175x163   | 120/5"       | 20        | 150              | 33          | 22      | 85      | 118     |
| GIOTTO10A | grey   | 150x140   | 100/4"       | 15        | 100              | 30          | 22      | 72      | 98      |