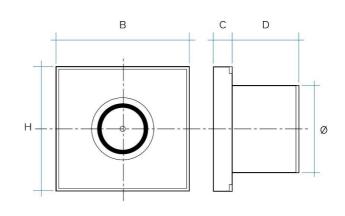

## Helical extractors

| Item      | Colour | BxH<br>mm | ø Hole<br>mm | P<br>watt | Air flow<br>m³/h | Noise<br>dB | C<br>mm | D<br>mm | ø<br>mm |
|-----------|--------|-----------|--------------|-----------|------------------|-------------|---------|---------|---------|
| GIOTTO10B | white  | 150x140   | 100/4"       | 15        | 100              | 30          | 22      | 72      | 98      |
| GIOTTO12B | white  | 175x163   | 120/5"       | 20        | 150              | 33          | 22      | 85      | 118     |
| GIOTTO10A | grey   | 150x140   | 100/4"       | 15        | 100              | 30          | 22      | 72      | 98      |

### Helical extractors

| Item        | Colour | BxH<br>mm | ø Hole<br>mm | P<br>watt | Air flow<br>m³/h | Noise<br>dB | C<br>mm | D<br>mm | ø<br>mm |
|-------------|--------|-----------|--------------|-----------|------------------|-------------|---------|---------|---------|
| GIOTTO10BTH | white  | 150x140   | 100/4"       | 15        | 100              | 30          | 22      | 72      | 98      |
| GIOTTO12BTH | white  | 175x163   | 120/5"       | 20        | 150              | 33          | 22      | 85      | 118     |