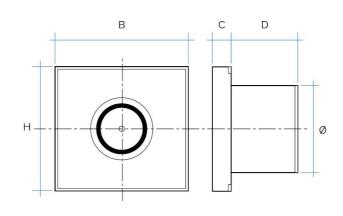

## Helical extractors

| Item      | Colour | BxH<br>mm | ø Hole<br>mm | P<br>watt | Air flow<br>m³/h | Noise<br>dB | C<br>mm | D<br>mm | ø<br>mm |
|-----------|--------|-----------|--------------|-----------|------------------|-------------|---------|---------|---------|
| GIOTTO10B | white  | 150x140   | 100/4"       | 15        | 100              | 30          | 22      | 72      | 98      |
| GIOTTO12B | white  | 175x163   | 120/5"       | 20        | 150              | 33          | 22      | 85      | 118     |
| GIOTTO10A | grey   | 150x140   | 100/4"       | 15        | 100              | 30          | 22      | 72      | 98      |

#### Flow rate curve

| Item       | Colour | BxH<br>mm | ø Hole<br>mm | P<br>watt | Air flow<br>m³/h | Noise<br>dB | C<br>mm | D<br>mm | ø<br>mm |
|------------|--------|-----------|--------------|-----------|------------------|-------------|---------|---------|---------|
| GIOTTO10BT | white  | 150x140   | 100/4"       | 15        | 100              | 30          | 22      | 72      | 98      |
| GIOTTO12BT | white  | 175x163   | 120/5"       | 20        | 150              | 33          | 22      | 85      | 118     |
| GIOTTO10AT | grey   | 150x140   | 100/4"       | 15        | 100              | 30          | 22      | 72      | 98      |

### Helical extractors

| Item        | Colour | BxH<br>mm | ø Hole<br>mm | P<br>watt | Air flow<br>m³/h | Noise<br>dB | C<br>mm | D<br>mm | ø<br>mm |
|-------------|--------|-----------|--------------|-----------|------------------|-------------|---------|---------|---------|
| GIOTTO10BTH | white  | 150x140   | 100/4"       | 15        | 100              | 30          | 22      | 72      | 98      |
| GIOTTO12BTH | white  | 175x163   | 120/5"       | 20        | 150              | 33          | 22      | 85      | 118     |