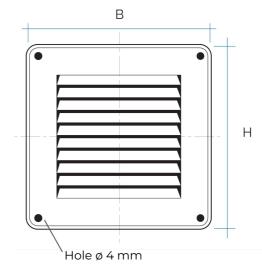

## Surface-mounted metal grilles to screw

(§) (\*\*)

= Compatible with saline environments

|       | I           |           |         |                 |
|-------|-------------|-----------|---------|-----------------|
| Item  | Colour      | BxH<br>mm | S<br>mm | Pass Air<br>cm² |
| GL10B | white       | 140x140   | 5       | 40              |
| GL10M | brown       | 140x140   | 5       | 40              |
| GL10G | grey        | 140x140   | 5       | 40              |
| GLION | black       | 140x140   | 5       | 40              |
| GIN10 | inox 430    | 140x140   | 5       | 40              |
| GRA10 | copper      | 140x140   | 5       | 40              |
| GAL10 | silver alu. | 140x140   | 5       | 40              |
| GZK10 | aluzink     | 140x140   | 5       | 40              |

**Description:** Surface-mounted square ventilation grille

Material: Metal

Features: Square metal ventilation grille, to be surface mounted with

screws and plugs. Distance between holes 115x115 mm. It

can be installed both indoors and outdoors.

## Surface-mounted metal grilles to screw

= Compatible with saline environments

| Item    | Colour      | BxH<br>mm | S<br>mm | Pass Air<br>cm² | Insect<br>screen |
|---------|-------------|-----------|---------|-----------------|------------------|
| GL10RB  | white       | 140x140   | 5       | 40              | •                |
| GL10RM  | brown       | 140x140   | 5       | 40              | ~                |
| GL10RG  | grey        | 140x140   | 5       | 40              | •                |
| GLIORN  | black       | 140x140   | 5       | 40              | •                |
| GIN10R  | inox 430    | 140x140   | 5       | 40              | •                |
| GRA10R  | copper      | 140x140   | 5       | 40              | •                |
| GAL10R  | silver alu. | 140x140   | 5       | 40              | •                |
| GZK10R  | aluzink     | 140x140   | 5       | 40              | •                |
| GAL10RB | white alu.  | 140x140   | 5       | 40              | ~                |

**Description:** Surface-mounted square ventilation grille

Material: Metal

Features: Square metal ventilation grille, to be surface mounted with screws

and plugs, including insect screen. Distance between holes 115x115

mm. It can be installed both indoors and outdoors.

Email: export-edil@firstcor.com