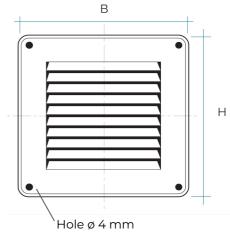

**Description:** Surface-mounted square ventilation grille

Material: Metal

Features: Square metal ventilation grille, to be surface mounted with

screws and plugs. Distance between holes 115x115 mm. It

can be installed both indoors and outdoors.

**Description:** Surface-mounted square ventilation grille

Material: Metal

Features: Square metal ventilation grille, to be surface mounted with screws

and plugs, including insect screen. Distance between holes 115x115

mm. It can be installed both indoors and outdoors.

Email: export-edil@firstcor.com