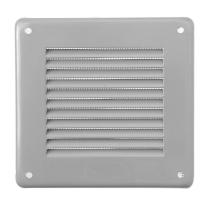

**Description:** Surface-mounted square ventilation grille

Material: Metal

Features: Square metal ventilation grille, to be surface mounted with

screws and plugs. Distance between holes 115x115 mm. It

can be installed both indoors and outdoors.