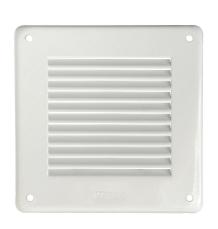

## Surface-mounted metal grilles to screw

(§) (\*\*)

= Compatible with saline environments

|       | I           |           |         |                 |
|-------|-------------|-----------|---------|-----------------|
| Item  | Colour      | BxH<br>mm | S<br>mm | Pass Air<br>cm² |
| GL10B | white       | 140x140   | 5       | 40              |
| GL10M | brown       | 140x140   | 5       | 40              |
| GL10G | grey        | 140x140   | 5       | 40              |
| GLION | black       | 140x140   | 5       | 40              |
| GIN10 | inox 430    | 140x140   | 5       | 40              |
| GRA10 | copper      | 140x140   | 5       | 40              |
| GAL10 | silver alu. | 140x140   | 5       | 40              |
| GZK10 | aluzink     | 140x140   | 5       | 40              |

**Description:** Surface-mounted square ventilation grille

Material: Metal

Features: Square metal ventilation grille, to be surface mounted with

screws and plugs. Distance between holes 115x115 mm. It

can be installed both indoors and outdoors.