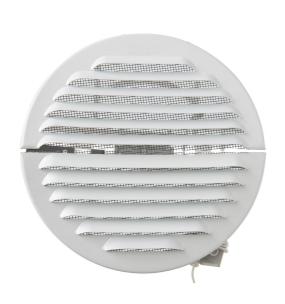

Description: Foldable ventilation grille with fixing springs

Material: Metal

Colour: GABDF125R White aluminium - GRADF125R Copper

Features: The innovative foldable ventilation grille that you can install on

external walls even staying inside a building, without any need of stares or scaffolds. In case of maintenance or replacing an old grille, you will easily have access to it without risk of letting fall

the grille down thanks to the safety cord.

Email: export-edil@firstcor.com