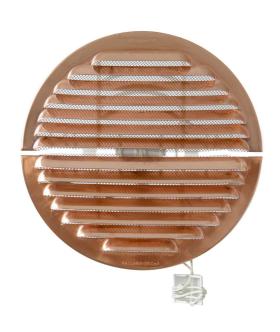

**Description:** Foldable ventilation grille with fixing springs

Material: Metal

Colour: GABDF200R White aluminium - GRADF200R Copper

Features: The innovative foldable ventilation grille that you can install on

external walls even staying inside a building, without any need of stares or scaffolds. In case of maintenance or replacing an old grille, you will easily have access to it without risk of letting fall

the grille down thanks to the safety cord.