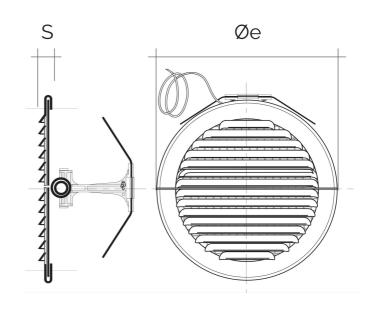

**Description:** Foldable ventilation grille with fixing springs

Material: Metal

Colour: GABDF200R White aluminium - GRADF200R Copper

Features: The innovative foldable ventilation grille that you can install on

external walls even staying inside a building, without any need of stares or scaffolds. In case of maintenance or replacing an old grille, you will easily have access to it without risk of letting fall

the grille down thanks to the safety cord.