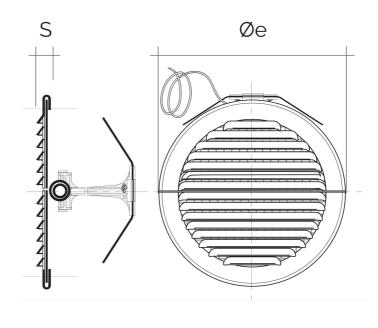

Description: Foldable ventilation grille with fixing springs

Material: Metal

Colour: GABDF125R White aluminium - GRADF125R Copper

Features: The innovative foldable ventilation grille that you can install on

external walls even staying inside a building, without any need of stares or scaffolds. In case of maintenance or replacing an old grille, you will easily have access to it without risk of letting fall

the grille down thanks to the safety cord.

Email: export-edil@firstcor.com