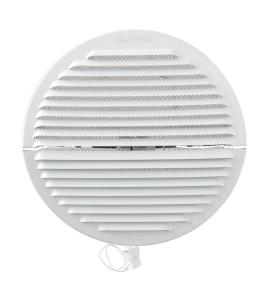

## Foldable metal grilles with springs

**Description:** Foldable ventilation grille with fixing springs

Material: Metal

Colour: GABDF160R White aluminium - GRADF160R Copper

Features: The innovative foldable ventilation grille that you can install on

external walls even staying inside a building, without any need of stares or scaffolds. In case of maintenance or replacing an old grille, you will easily have access to it without risk of letting fall

the grille down thanks to the safety cord.