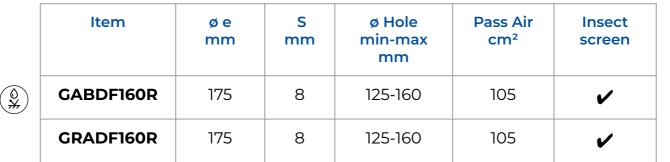

#### = Compatible with saline environments

| Item      | ø e<br>mm | S<br>mm | ø Hole<br>min-max<br>mm | Pass Air<br>cm² | Insect screen |
|-----------|-----------|---------|-------------------------|-----------------|---------------|
| GABDF125R | 150       | 8       | 100-140                 | 65              | <b>✓</b>      |
| GRADF125R | 150       | 8       | 100-140                 | 65              | <b>✓</b>      |