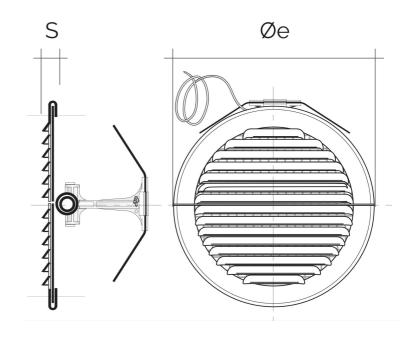

#### = Compatible with saline environments

| Item      | ø e<br>mm | S<br>mm | ø Hole<br>min-max<br>mm | Pass Air<br>cm² | Insect screen |
|-----------|-----------|---------|-------------------------|-----------------|---------------|
| GABDF125R | 150       | 8       | 100-140                 | 65              | <b>✓</b>      |
| GRADF125R | 150       | 8       | 100-140                 | 65              | <b>✓</b>      |

Description: Foldable ventilation grille with fixing springs

Material: Metal

Colour: GABDF125R White aluminium - GRADF125R Copper

Features: The innovative foldable ventilation grille that you can install on

external walls even staying inside a building, without any need of stares or scaffolds. In case of maintenance or replacing an old grille, you will easily have access to it without risk of letting fall

the grille down thanks to the safety cord.

Email: export-edil@firstcor.com