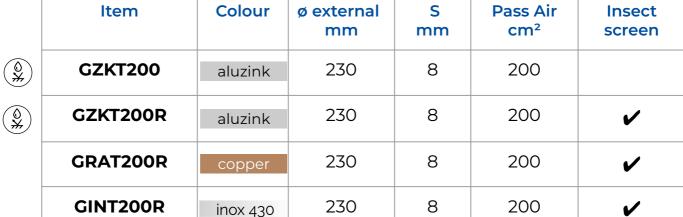

## Surface-mounted metal grilles to screw

= Compatible with saline environments

**Description:** Surface-mounted round ventilation grille

Material: Metal

**Features:** Round metal ventilation grille, to be surface mounted with

screws and plugs. Distance between holes 198 mm. It can

be installed both indoors and outdoors.

Email: export-edil@firstcor.com