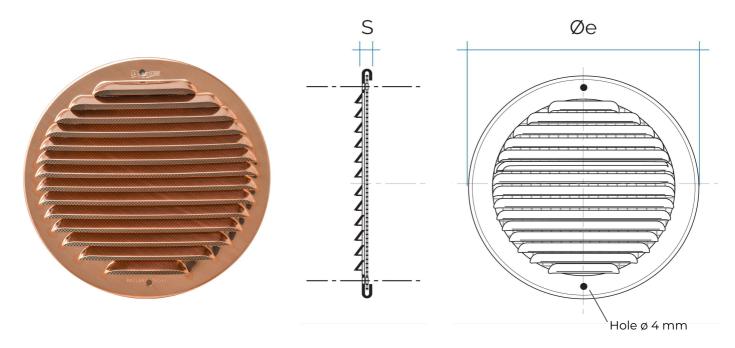

## Surface-mounted metal grilles to screw

= Compatible with saline environments

**Description:** Surface-mounted round ventilation grille

Material: Metal

**Features:** Round metal ventilation grille, to be surface mounted with

screws and plugs. Distance between holes 198 mm. It can

be installed both indoors and outdoors.

Email: export-edil@firstcor.com