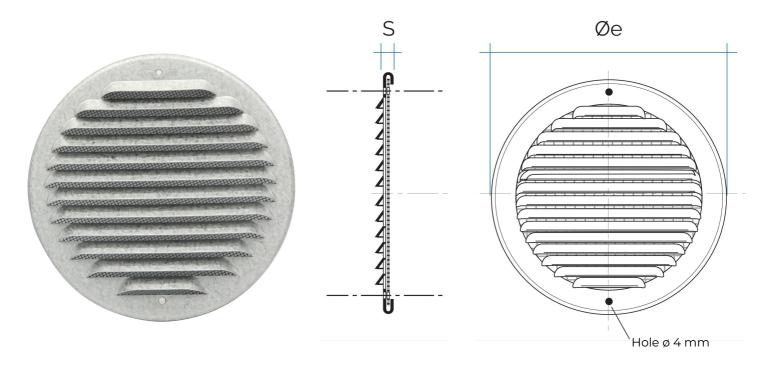

## Surface-mounted metal grilles to screw

= Compatible with saline environments

**Description:** Surface-mounted round ventilation grille

Material: Metal

**Features:** Round metal ventilation grille, to be surface mounted with

screws and plugs. Distance between holes 198 mm. It can

be installed both indoors and outdoors.

Email: export-edil@firstcor.com