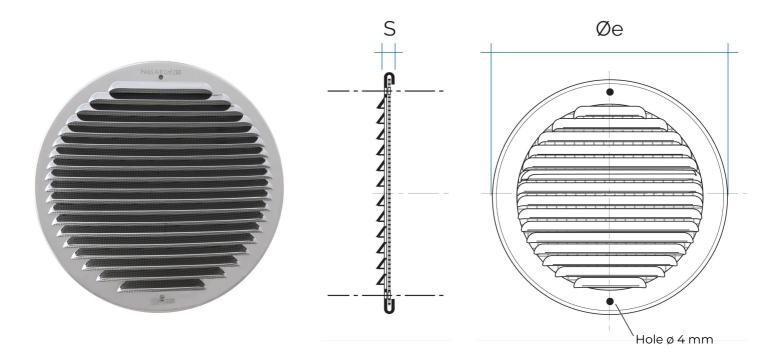

## Surface-mounted metal grilles to screw

= Compatible with saline environments

**Description:** Surface-mounted round ventilation grille

Material: Metal

**Features:** Round metal ventilation grille, to be surface mounted with

screws and plugs. Distance between holes 198 mm. It can

be installed both indoors and outdoors.

Email: export-edil@firstcor.com