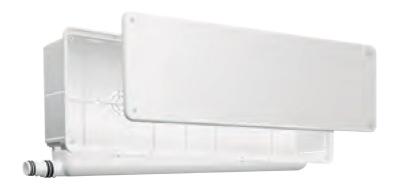

# Flush-mounted drainage wall boxes for hydronic A/C systems

| Item   | Colour | BxH mm  | S mm |
|--------|--------|---------|------|
| НҮВОХ1 | white  | 430x144 | 65   |

**Description:** Hydronic wall box

Material: ABS

Features: The hydronic predisposition box was designed and built to

be installed in air conditioning systems and specifically adapts perfectly to hydronic systems. It can perfectly house

insulated pipes up to ø 52 mm.