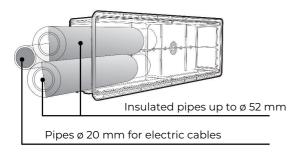

Material: ABS

Features: The hydronic predisposition box was designed and built to

be installed in air conditioning systems and specifically adapts perfectly to hydronic systems. It can perfectly house

insulated pipes up to ø 52 mm.

Material: ABS

Features: The hydronic predisposition box was designed and built to be

installed in air conditioning systems and specifically adapts perfectly to hydronic systems. It can perfectly house insulated pipes up to Ø 52 mm. The box is complete with horizontal

condensate drain ø 16-18 mm and ø 18-20 mm.

Email: export-edil@firstcor.com