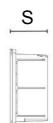

# Flush-mounted drainage wall boxes for hydronic A/C systems

| Item   | Colour | BxH mm  | S mm |
|--------|--------|---------|------|
| НҮВОХ1 | white  | 430x144 | 65   |

**Description:** Hydronic wall box

# Flush-mounted drainage wall boxes for hydronic A/C systems

| Item   | Colour | BxH mm  | S mm |
|--------|--------|---------|------|
| НҮВОХ2 | white  | 430x166 | 65   |

**Description:** Hydronic wall box with reversible outlet right/left

### Flush-mounted drainage wall boxes for hydronic A/C systems

| Item   | Colour | BxH mm  | S mm |
|--------|--------|---------|------|
| НҮВОХ3 | white  | 430x190 | 65   |

Description: Hydronic wall box with dry tap and direct drainage connection