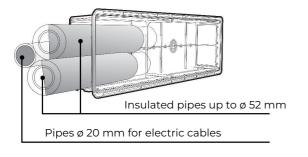

Material: ABS

Features: The hydronic predisposition box was designed and built to

be installed in air conditioning systems and specifically adapts perfectly to hydronic systems. It can perfectly house

insulated pipes up to ø 52 mm.

Material: ABS

Features: The hydronic predisposition box was designed and built to be

installed in air conditioning systems and specifically adapts perfectly to hydronic systems. It can perfectly house insulated pipes up to Ø 52 mm. The box is complete with horizontal

condensate drain ø 16-18 mm and ø 18-20 mm.

Email: export-edil@firstcor.com