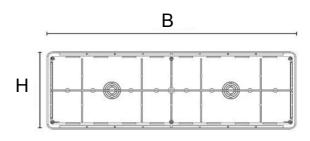

# Flush-mounted drainage wall boxes for hydronic A/C systems

| Item   | Colour | BxH mm  | S mm |
|--------|--------|---------|------|
| НҮВОХ1 | white  | 430x144 | 65   |

**Description:** Hydronic wall box

# Flush-mounted drainage wall boxes for hydronic A/C systems

| Item   | Colour | BxH mm  | S mm |
|--------|--------|---------|------|
| НҮВОХ2 | white  | 430x166 | 65   |

**Description:** Hydronic wall box with reversible outlet right/left

### Flush-mounted drainage wall boxes for hydronic A/C systems

| Item   | Colour | BxH mm  | S mm |
|--------|--------|---------|------|
| НҮВОХ3 | white  | 430x190 | 65   |

Description: Hydronic wall box with dry tap and direct drainage connection