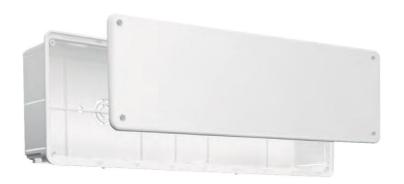

# Flush-mounted drainage wall boxes for hydronic A/C systems

| Item   | Colour | BxH mm  | S mm |
|--------|--------|---------|------|
| НҮВОХ1 | white  | 430x144 | 65   |

**Description:** Hydronic wall box

Material: ABS

Features: The hydronic predisposition box was designed and built to

be installed in air conditioning systems and specifically adapts perfectly to hydronic systems. It can perfectly house

insulated pipes up to ø 52 mm.