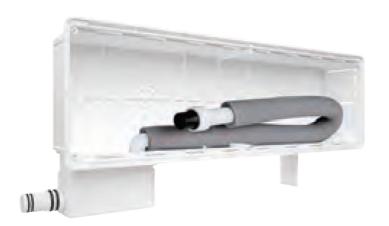

# Flush-mounted drainage wall boxes for hydronic A/C systems

| Item   | Colour | BxH mm  | S mm |
|--------|--------|---------|------|
| НҮВОХ1 | white  | 430x144 | 65   |

**Description:** Hydronic wall box

Material: ABS

Features: The hydronic predisposition box was designed and built to

be installed in air conditioning systems and specifically adapts perfectly to hydronic systems. It can perfectly house

insulated pipes up to ø 52 mm.