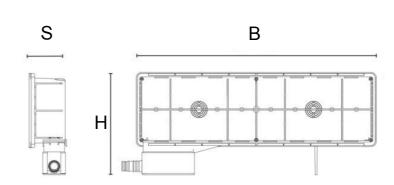

# Flush-mounted drainage wall boxes for hydronic A/C systems

| Item   | Colour | BxH mm  | S mm |
|--------|--------|---------|------|
| НҮВОХ1 | white  | 430x144 | 65   |

**Description:** Hydronic wall box

# Flush-mounted drainage wall boxes for hydronic A/C systems

| Item   | Colour | BxH mm  | S mm |
|--------|--------|---------|------|
| НҮВОХ2 | white  | 430x166 | 65   |

**Description:** Hydronic wall box with reversible outlet right/left

### Flush-mounted drainage wall boxes for hydronic A/C systems

| Item   | Colour | BxH mm  | S mm |
|--------|--------|---------|------|
| НҮВОХ3 | white  | 430x190 | 65   |

Description: Hydronic wall box with dry tap and direct drainage connection