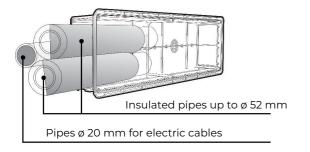

Material: ABS

Features: The hydronic predisposition box was designed and built to

be installed in air conditioning systems and specifically adapts perfectly to hydronic systems. It can perfectly house

insulated pipes up to ø 52 mm.

Material: ABS

Features: The hydronic predisposition box was designed and built to be

installed in air conditioning systems and specifically adapts perfectly to hydronic systems. It can perfectly house insulated pipes up to Ø 52 mm. The box is complete with horizontal

condensate drain ø 16-18 mm and ø 18-20 mm.

Email: export-edil@firstcor.com