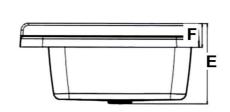

## Plastic utility sinks

| Item    | Colour | dimensions<br>mm | A<br>mm | B<br>mm | C<br>mm | D<br>mm | E<br>mm | F<br>mm | G<br>mm |
|---------|--------|------------------|---------|---------|---------|---------|---------|---------|---------|
| LAVSG50 | white  | 500x350x240      | 515     | 340     | 108     | ø 54    | 243     | 75      | 108     |
| LAVSG60 | white  | 600x400x280      | 590     | 390     | 116     | ø 54    | 268     | 79      | 116     |