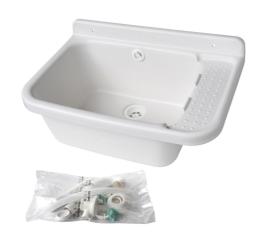

**Description:** Composite sink

Material: Resin

Features: The hanging sink is a convenient solution for all those outdoor

environments (gardens, terraces, balconies, etc.) that need a functional complement with which to rinse objects and clothes. The outdoor sink is made of resin resistant to acids, aggressive chemical detergents and adverse weather conditions. The sink is complete with soap dish,

siphon and fixing kit.