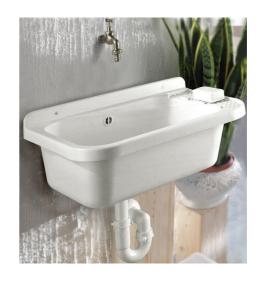

**Description:** Composite sink

Material: Resin

Features: The hanging sink is a convenient solution for all those outdoor

environments (gardens, terraces, balconies, etc.) that need a functional complement with which to rinse objects and clothes. The outdoor sink is made of resin resistant to acids, aggressive chemical detergents and adverse weather conditions. The sink is complete with soap dish,

siphon and fixing kit.