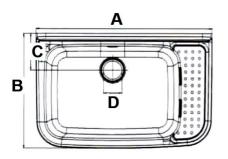

## Plastic utility sinks

| Item    | Colour | dimensions<br>mm | A<br>mm | B<br>mm | C<br>mm | D<br>mm | E<br>mm | F<br>mm | G<br>mm |
|---------|--------|------------------|---------|---------|---------|---------|---------|---------|---------|
| LAVSG50 | white  | 500x350x240      | 515     | 340     | 108     | ø 54    | 243     | 75      | 108     |
| LAVSG60 | white  | 600x400x280      | 590     | 390     | 116     | ø 54    | 268     | 79      | 116     |