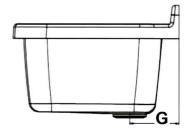

## Plastic utility sinks

| Item    | Colour | dimensions<br>mm | A<br>mm | B<br>mm | C<br>mm | D<br>mm | E<br>mm | F<br>mm | G<br>mm |
|---------|--------|------------------|---------|---------|---------|---------|---------|---------|---------|
| LAVSG50 | white  | 500x350x240      | 515     | 340     | 108     | ø 54    | 243     | 75      | 108     |
| LAVSG60 | white  | 600x400x280      | 590     | 390     | 116     | ø 54    | 268     | 79      | 116     |