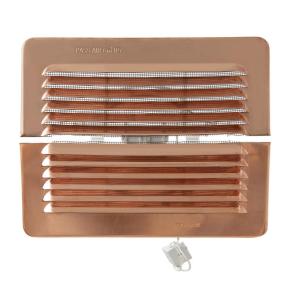

#### = Compatible with saline environments

| Item        | BxH<br>mm | S<br>mm | ø Hole<br>min-max<br>mm | Pass Air<br>cm² | Insect<br>screen |
|-------------|-----------|---------|-------------------------|-----------------|------------------|
| LBDFR1916AB | 193x165   | 8       | 100-140                 | 115             | <b>✓</b>         |
| LBDFR1916RA | 193x165   | 8       | 100-140                 | 115             | ~                |

**Description:** Foldable ventilation grille with fixing springs

Material: Metal

Colour: LBDFR1916AB White aluminium - LBDFR1916RA Copper

Features: The innovative foldable ventilation grille that you can install on

external walls even staying inside a building, without any need of stares or scaffolds. In case of maintenance or replacing an old grille, you will easily have access to it without risk of letting fall

the grille down thanks to the safety cord.