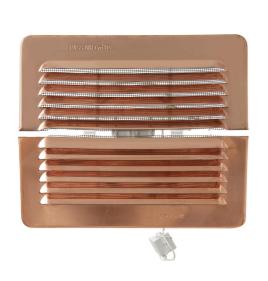

#### = Compatible with saline environments

|   | Item        | BxH<br>mm | S<br>mm | ø Hole<br>min-max<br>mm | Pass Air<br>cm² | Insect<br>screen |
|---|-------------|-----------|---------|-------------------------|-----------------|------------------|
| ) | LADFR2323AB | 228x228   | 8       | 160-200                 | 215             | <b>✓</b>         |
|   | LADFR2323RA | 228x228   | 8       | 160-200                 | 215             | <b>✓</b>         |

**Description:** Foldable ventilation grille with fixing springs

Material: Metal

Colour: LADFR2323AB White aluminium - LADFR2323RA Copper

Features: The innovative foldable ventilation grille that you can install on

external walls even staying inside a building, without any need of stares or scaffolds. In case of maintenance or replacing an old grille, you will easily have access to it without risk of letting fall

the grille down thanks to the safety cord.

Email: export-edil@firstcor.com