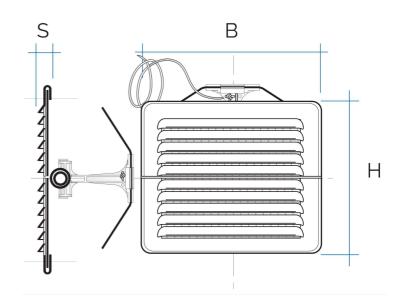

#### = Compatible with saline environments

|   | Item        | BxH<br>mm | S<br>mm | ø Hole<br>min-max<br>mm | Pass Air<br>cm² | Insect<br>screen |
|---|-------------|-----------|---------|-------------------------|-----------------|------------------|
| ) | LADFR2323AB | 228x228   | 8       | 160-200                 | 215             | <b>✓</b>         |
|   | LADFR2323RA | 228x228   | 8       | 160-200                 | 215             | <b>✓</b>         |

**Description:** Foldable ventilation grille with fixing springs

Material: Metal

Colour: LADFR2323AB White aluminium - LADFR2323RA Copper

Features: The innovative foldable ventilation grille that you can install on

external walls even staying inside a building, without any need of stares or scaffolds. In case of maintenance or replacing an old grille, you will easily have access to it without risk of letting fall

the grille down thanks to the safety cord.

Email: export-edil@firstcor.com