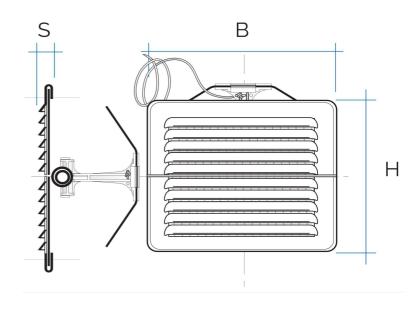

#### = Compatible with saline environments

| Item        | BxH<br>mm | S<br>mm | ø Hole<br>min-max<br>mm | Pass Air<br>cm² | Insect<br>screen |
|-------------|-----------|---------|-------------------------|-----------------|------------------|
| LBDFR1916AB | 193x165   | 8       | 100-140                 | 115             | <b>✓</b>         |
| LBDFR1916RA | 193x165   | 8       | 100-140                 | 115             | ~                |

**Description:** Foldable ventilation grille with fixing springs

Material: Metal

Colour: LBDFR1916AB White aluminium - LBDFR1916RA Copper

Features: The innovative foldable ventilation grille that you can install on

external walls even staying inside a building, without any need of stares or scaffolds. In case of maintenance or replacing an old grille, you will easily have access to it without risk of letting fall

the grille down thanks to the safety cord.