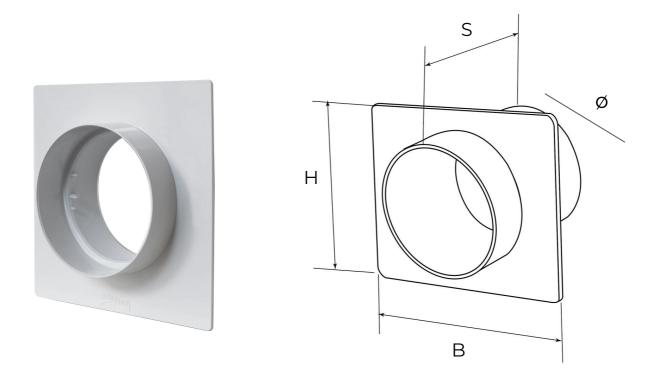

## White duct system

| ltem   | Colour | BxH<br>mm | ø<br>mm | S<br>mm |
|--------|--------|-----------|---------|---------|
| PM100B | white  | 160x160   | 100     | 54      |
| PM125B | white  | 160x160   | 125     | 55      |

## **Description:** Connector with wall plate and gasket for round duct