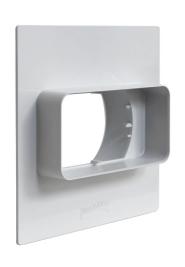

**Description:** Wall plate with round/flat flange connector and gasket

Material: ABS

Features: The wall connector plate is part of the ducted ventilation

system which allows rapid evacuation of vapors (max 80°C) and unpleasant odors from environments such as the kitchen

or bathrooms and a healthy exchange of air.