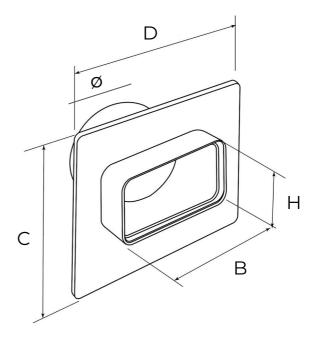

## White duct system

| Item      | Colour | BxH<br>mm | CxD<br>mm | ø section<br>mm |
|-----------|--------|-----------|-----------|-----------------|
| PM126B    | white  | 120x60    | 160x160   | 100             |
| PM157100B | white  | 150x70    | 160x160   | 100             |
| PM157B    | white  | 150x70    | 160x160   | 125             |

**Description:** Wall plate with round/flat flange connector and gasket

Material: ABS

Features: The wall connector plate is part of the ducted ventilation

system which allows rapid evacuation of vapors (max 80°C) and unpleasant odors from environments such as the kitchen

or bathrooms and a healthy exchange of air.