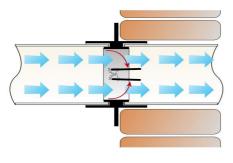

Description: Wall plate with round flange connector and backdraft damper

Material: ABS

Features: The wall passage plate prevents outside air from entering the

duct. It is part of the ducted ventilation system which allows rapid evacuation of vapors (max 80°C) and unpleasant odors from environments such as the kitchen or bathrooms and a

healthy exchange of air.

Email: export-edil@firstcor.com