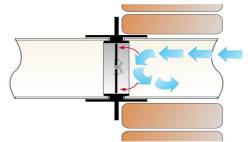

Description: Wall plate with round flange connector and backdraft damper

Material: ABS

Features: The wall passage plate prevents outside air from entering the

duct. It is part of the ducted ventilation system which allows rapid evacuation of vapors (max 80°C) and unpleasant odors from environments such as the kitchen or bathrooms and a

healthy exchange of air.

Email: export-edil@firstcor.com