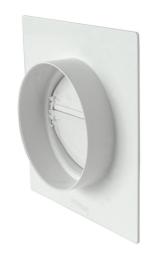

Description: Wall plate with round flange connector and backdraft damper

Material: ABS

Features: The wall passage plate prevents outside air from entering the

duct. It is part of the ducted ventilation system which allows rapid evacuation of vapors (max 80°C) and unpleasant odors from environments such as the kitchen or bathrooms and a