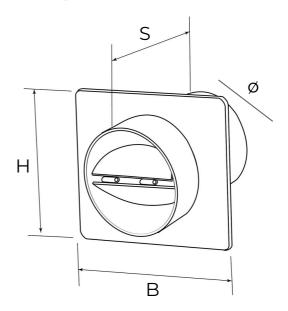

## White duct system

| Item    | Colour | BxH<br>mm | ø<br>mm | S<br>mm |
|---------|--------|-----------|---------|---------|
| PMV100B | white  | 160x160   | 100     | 54      |
| PMV125B | white  | 160x160   | 125     | 55      |

Description: Wall plate with round flange connector and backdraft damper

Material: ABS

Features: The wall passage plate prevents outside air from entering the

duct. It is part of the ducted ventilation system which allows rapid evacuation of vapors (max 80°C) and unpleasant odors from environments such as the kitchen or bathrooms and a