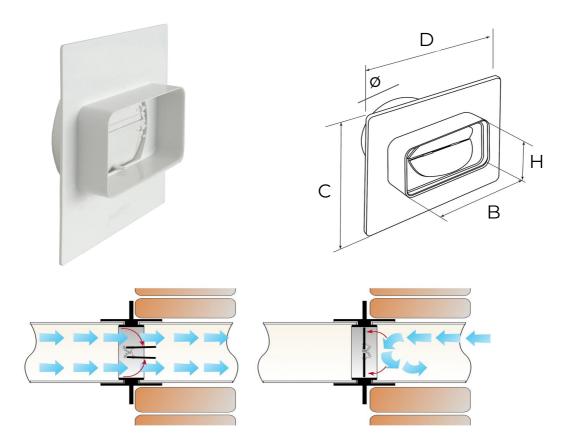

## White duct system

| Item       | Colour | BxH<br>mm | CxD<br>mm | ø<br>mm |
|------------|--------|-----------|-----------|---------|
| PMV126B    | white  | 120x60    | 160x160   | 100     |
| PMV157100B | white  | 150x70    | 160x160   | 100     |
| PMV157B    | white  | 150x70    | 160x160   | 125     |

**Description:** Wall plate with round/flat flange connector and backdraft

damper

Material: ABS

Features: The wall passage plate from round tube to rectangular tube

prevents outside air from entering the duct. It is part of the ducted ventilation system which allows rapid evacuation of vapors (max 80°C) and unpleasant odors from environments such as the kitchen or bathrooms and a healthy exchange of air.