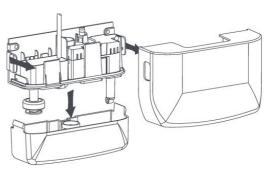

**Description:** Condensing boiler pump kit

Features:

Condensing boiler pumps are ideal for condensate drain and heat recovery. They are installed under domestic gas boilers and ovens.

- Required power supply 230V AC 50/60Hz
- Max head 10 m
- Tank capacity 0,24 l
- Pipe diameter 20 mm (inlet), 6 mm (outlet)
- Applicable up to 45 kW with condensate pH >2.7

Kit contents:  $\cdot$  Pump (including 1.5m power cable)  $\cdot$  6m drain pipe (6mm internal diameter)  $\cdot$  Inlet adapter for 22 and 28mm pipe  $\cdot$  Pipe adapter  $\cdot$  Fixing kit  $\cdot$  Manual installation.