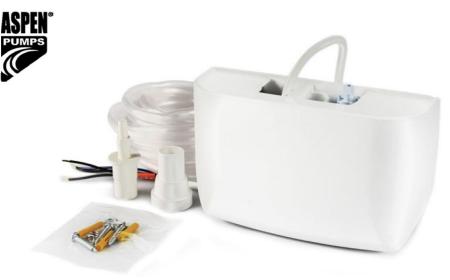

Kit contents:  $\cdot$  Pump (including 1.5m power cable)  $\cdot$  6m drain pipe (6mm internal diameter)  $\cdot$  Inlet adapter for 22 and 28mm pipe  $\cdot$  Pipe adapter  $\cdot$  Fixing kit  $\cdot$  Manual installation.