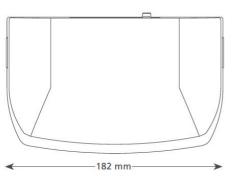

**Description:** Condensing boiler pump kit

Features:

Condensing boiler pumps are ideal for condensate drain and heat recovery. They are installed under domestic gas boilers and ovens.

- Required power supply 230V AC 50/60Hz
- Max head 10 m
- Tank capacity 0,24 l
- Pipe diameter 20 mm (inlet), 6 mm (outlet)
- Applicable up to 45 kW with condensate pH >2.7