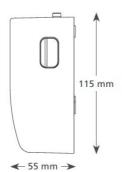

**Description:** Condensing boiler pump kit

Features:

Condensing boiler pumps are ideal for condensate drain and heat recovery. They are installed under domestic gas boilers and ovens.

- Required power supply 230V AC 50/60Hz
- Max head 10 m
- Tank capacity 0,24 l
- Pipe diameter 20 mm (inlet), 6 mm (outlet)
- Applicable up to 45 kW with condensate pH >2.7