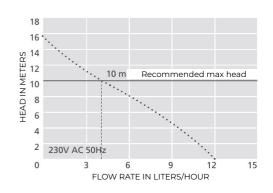

**Description:** Condensing boiler pump kit

Features:

Condensing boiler pumps are ideal for condensate drain and heat recovery. They are installed under domestic gas boilers and ovens.

- Required power supply 230V AC 50/60Hz
- Max head 10 m
- Tank capacity 0,24 l
- Pipe diameter 20 mm (inlet), 6 mm (outlet)
- Applicable up to 45 kW with condensate pH >2.7