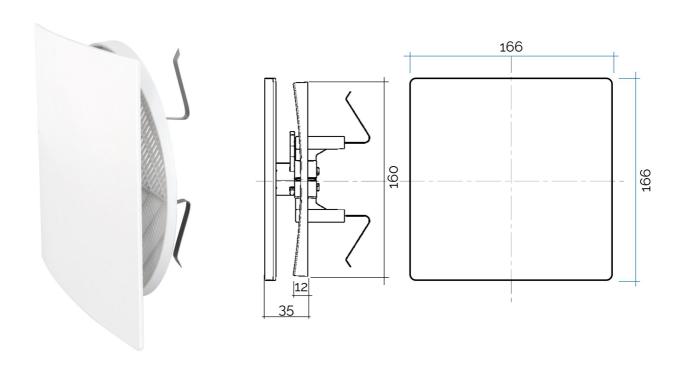

## Styling self-adjusting closable grille

| Item      | BxH mm   | S  | Hole Ø | Hole Ø mm | Pass Air |
|-----------|----------|----|--------|-----------|----------|
|           | external | mm | mm min | max       | cm²      |
| QUTUR125B | 166x166  | 35 | 80     | 125       | 100      |

**Description:** Aesthetic ventilation grille with insect screen and springs

Material: ASA Plastic

Colour: White

Features: UV resistant grille, equipped with flexible springs that

adapt to different hole diameters and allow quick

installation and removal. By removing the pre-assembled safety device, it is possible to adjust the air passage until it

is completely closed.

Email: export-edil@firstcor.com