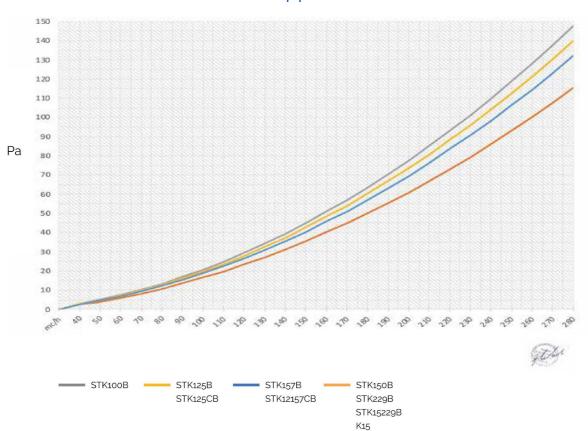

|
|---------|--------|---------|-----------|-----------|
| STK100B | white  | 500     | 100       | 159       |
| STK125B | white  | 500     | 125       | 159       |

**Description:** Pre-assembled acoustic silencer with round eccentric inlets for ducts

Material: ABS plastic

Features: The Kappa silencer is a certified product and is being sold assembled

with inlets, or you can compose it as you wish based on construction site needs. It is used to prevent external noises from entering the ducting and housing units. It also avoids the spread of annoying reverberation that can be created inside the ducting once the extractor hood extractor

is turned on. Suitable for ducts with temperature 80°C max.

## Duct silencer Kappa acoustic certificate



## Duct silencer Kappa - load loss chart