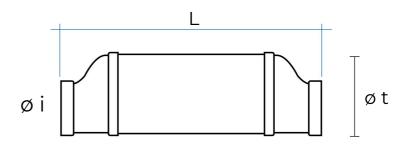

## Duct silencer Kappa

| Item    | Colour | L<br>mm | ø i<br>mm | ø t<br>mm |
|---------|--------|---------|-----------|-----------|
| STK100B | white  | 500     | 100       | 159       |
| STK125B | white  | 500     | 125       | 159       |