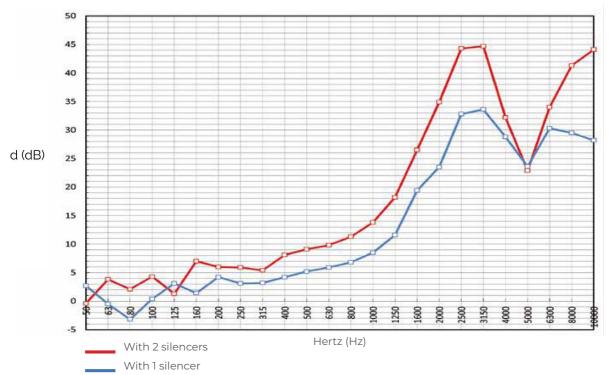

| Colour | L<br>mm | ø i<br>mm | ø t<br>mm |
|---------|--------|---------|-----------|-----------|
| STK100B | white  | 500     | 100       | 159       |
| STK125B | white  | 500     | 125       | 159       |

**Description:** Pre-assembled acoustic silencer with round eccentric inlets for ducts

Material: ABS plastic

Features: The Kappa silencer is a certified product and is being sold assembled

with inlets, or you can compose it as you wish based on construction site needs. It is used to prevent external noises from entering the ducting and housing units. It also avoids the spread of annoying reverberation that can be created inside the ducting once the extractor hood extractor

is turned on. Suitable for ducts with temperature 80°C max.

## Duct silencer Kappa acoustic certificate



## Duct silencer Kappa - load loss chart