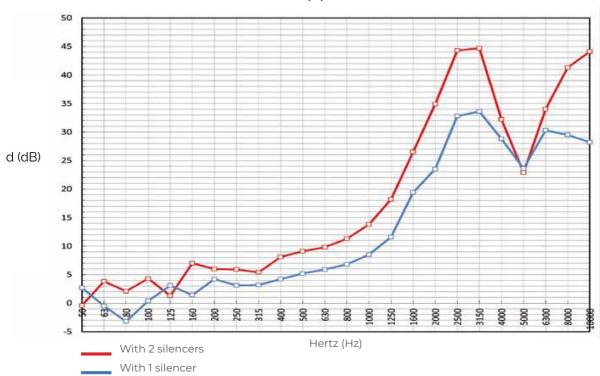

# DATA SHEET

## Duct silencer Kappa



| ltem     | Colour | L<br>mm | ø i<br>mm | ø t<br>mm |
|----------|--------|---------|-----------|-----------|
| STK125CB | white  | 435     | 125 male  | 159       |
| STK150B  | white  | 345     | 150       | 159       |

#### **Description:** Round acoustic silencer for ducts

- Material: ABS plastic
- Features: The Kappa silencer is a certified product and is being sold assembled with inlets, or you can compose it as you wish based on construction site needs. It is used to prevent external noises from entering the ducting and housing units. It also avoids the spread of annoying reverberation that can be created inside the ducting once the extractor hood extractor is turned on. Suitable for ducts with temperature 80°C max.



### Duct silencer Kappa acoustic certificate

### Duct silencer Kappa - load loss chart





EDIL PLAST S.r.l. Via Mastro Giorgio, 2 - Z. I. Villa Selva 47122 FORLÌ (FC) - ITALIA Tel. +39 0543 754811 Email: edilplast@firstcor.com





2/2