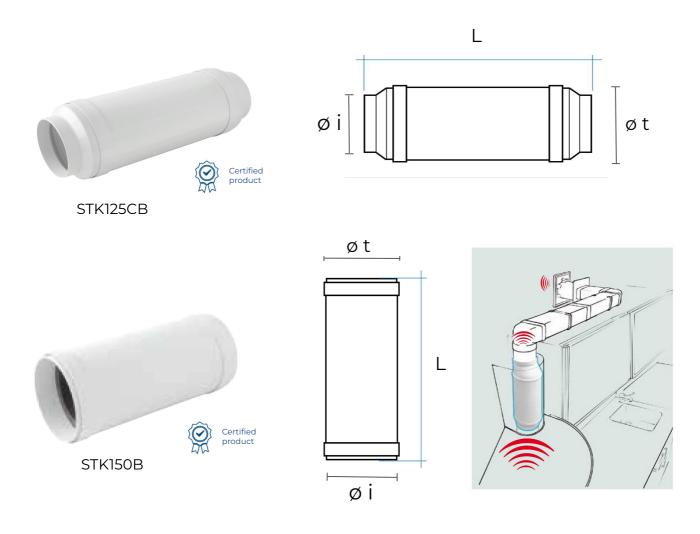

## Duct silencer Kappa

| ltem     | Colour | L<br>mm | ø i<br>mm | ø t<br>mm |
|----------|--------|---------|-----------|-----------|
| STK125CB | white  | 435     | 125 male  | 159       |
| STK150B  | white  | 345     | 150       | 159       |

#### **Description:** Round acoustic silencer for ducts

- Material: ABS plastic
- Features: The Kappa silencer is a certified product and is being sold assembled with inlets, or you can compose it as you wish based on construction site needs. It is used to prevent external noises from entering the ducting and housing units. It also avoids the spread of annoying reverberation that can be created inside the ducting once the extractor hood extractor is turned on. Suitable for ducts with temperature 80°C max.