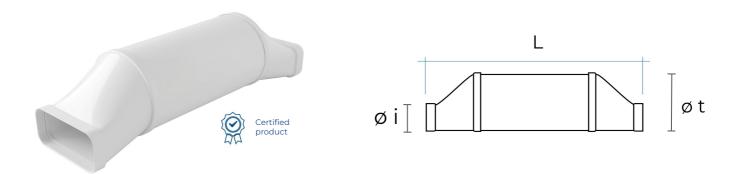

## Duct silencer Kappa

| ltem    | Colour | L<br>mm | ø i<br>mm | øt<br>mm |
|---------|--------|---------|-----------|----------|
| STK157B | white  | 540     | 150x70    | 159      |
| STK229B | white  | 620     | 220x90    | 159      |

**Description:** Pre-assembled acoustic silencer for rectangular ducts

- Material: ABS plastic
- Features: The Kappa silencer is a certified product and is being sold assembled with inlets, or you can compose it as you wish based on construction site needs. It is used to prevent external noises from entering the ducting and housing units. It also avoids the spread of annoying reverberation that can be created inside the ducting once the extractor hood extractor is turned on. Suitable for ducts with temperature 80°C max.