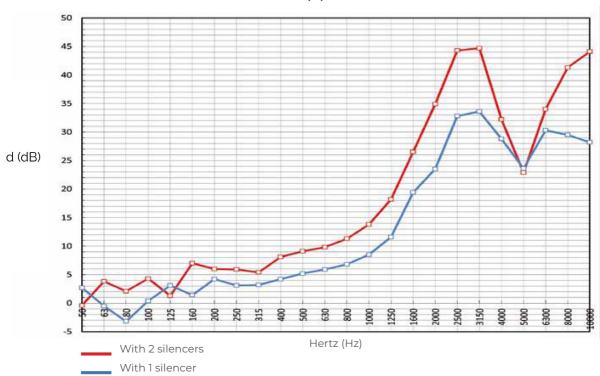

## Duct silencer Kappa





| ltem    | Colour | L<br>mm | ø i<br>mm | øt<br>mm |
|---------|--------|---------|-----------|----------|
| STK157B | white  | 540     | 150x70    | 159      |
| STK229B | white  | 620     | 220x90    | 159      |

**Description:** Pre-assembled acoustic silencer for rectangular ducts

- Material: ABS plastic
- Features: The Kappa silencer is a certified product and is being sold assembled with inlets, or you can compose it as you wish based on construction site needs. It is used to prevent external noises from entering the ducting and housing units. It also avoids the spread of annoying reverberation that can be created inside the ducting once the extractor hood extractor is turned on. Suitable for ducts with temperature 80°C max.



## Duct silencer Kappa acoustic certificate

## Duct silencer Kappa - load loss chart





EDIL PLAST S.r.l. Via Mastro Giorgio, 2 - Z. I. Villa Selva 47122 FORLÌ (FC) - ITALIA Tel. +39 0543 754811 Email: edilplast@firstcor.com





2/2