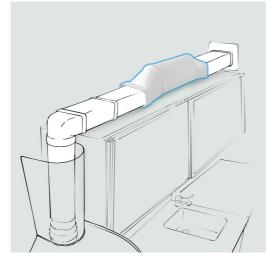

**Description:** Pre-assembled acoustic silencer for rectangular ducts

- Material: ABS plastic
- Features: The Kappa silencer is a certified product and is being sold assembled with inlets, or you can compose it as you wish based on construction site needs. It is used to prevent external noises from entering the ducting and housing units. It also avoids the spread of annoying reverberation that can be created inside the ducting once the extractor hood extractor is turned on. Suitable for ducts with temperature 80°C max.