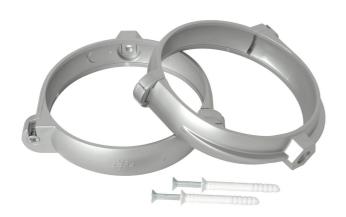

**Description:** Round pipe holder brackets with screws and plugs

Material: ABS plastic

Features: The pipe holder brackets are complete with 5x45 cm screws

and plugs for fixing. They are part of the ducted ventilation system which allows rapid evacuation of vapors (max 80°C) and unpleasant odors from environments such as the kitchen

or bathrooms and a healthy exchange of air.