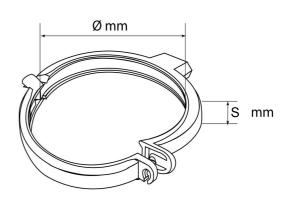

## Steel effect duct system

| Item      | Colour | Section ø<br>mm | S<br>mm | Screws and plugs |
|-----------|--------|-----------------|---------|------------------|
| STV2100AC | steel  | 100             | 23      | ~                |
| STV2125AC | steel  | 125             | 21.5    | ~                |