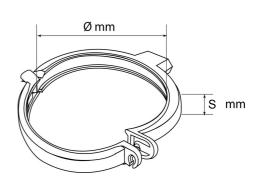

## White duct system

| Item     | Colour | Section ø<br>mm | S<br>mm | Screws and plugs |
|----------|--------|-----------------|---------|------------------|
| STV2100B | white  | 100             | 23      | <b>✓</b>         |
| STV2125B | white  | 125             | 21.5    | <b>✓</b>         |