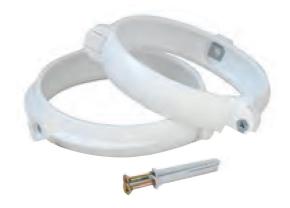

**Description:** 2 round pipe brackets with screws and plugs

Material: ABS plastic

Features: The pipe holder brackets are complete with 5x45 cm screws and

plugs for fixing. They are part of the ducted ventilation system

which allows rapid evacuation of vapors (max 80°C) and unpleasant odors from environments such as kitchens or

bathrooms and a healthy exchange of air.