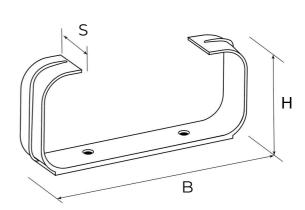

## Steel effect duct system

| Item      | Colour | BxH<br>mm | S<br>mm | Screws and plugs |
|-----------|--------|-----------|---------|------------------|
| STV2126AC | steel  | 120x60    | 20      | <b>✓</b>         |
| STV2157AC | steel  | 150x70    | 22      | ~                |

**Description:** Rectangular pipe holder brackets with screws and plugs

Material: ABS plastic

Features: The pipe holder brackets are complete with 5x45 cm screws

and plugs for fixing. They are part of the ducted ventilation system which allows rapid evacuation of vapors (max 80°C) and unpleasant odors from environments such as the kitchen

or bathrooms and a healthy exchange of air.