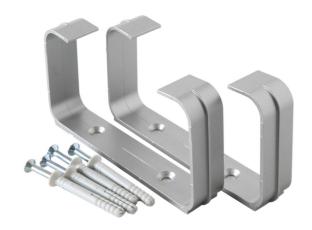

## Steel effect duct system

| Item      | Colour | BxH<br>mm | S<br>mm | Screws and plugs |
|-----------|--------|-----------|---------|------------------|
| STV2126AC | steel  | 120x60    | 20      | <b>✓</b>         |
| STV2157AC | steel  | 150x70    | 22      | ~                |

**Description:** Rectangular pipe holder brackets with screws and plugs

Material: ABS plastic

Features: The pipe holder brackets are complete with 5x45 cm screws

and plugs for fixing. They are part of the ducted ventilation system which allows rapid evacuation of vapors (max 80°C) and unpleasant odors from environments such as the kitchen

or bathrooms and a healthy exchange of air.