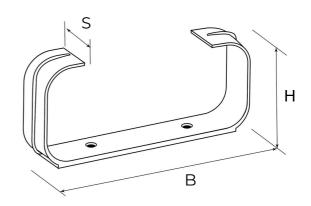

## White duct system

Compliant with UNI EN 7129-3:2015 regulation of "exhalation channels" for cooker hoods.

| Item     | Colour | BxH<br>mm | S<br>mm | Screws and plugs |
|----------|--------|-----------|---------|------------------|
| STV2126B | white  | 120×60    | 20      | ~                |
| STV2157B | white  | 150x70    | 22      | ~                |
| STV2229B | white  | 220x90    | 22      | ~                |