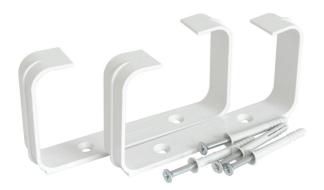

**Description:** 2 rectangular pipe brackets with screws and plugs

Material: ABS plastic

Features: The rectangular pipe holder brackets are complete with 5x45

cm screws and plugs for fixing. They are part of the ducted ventilation system which allows a rapid evacuation of vapors (max 80°C) and unpleasant odors from environments such as

the kitchen or bathrooms and a healthy exchange of air.