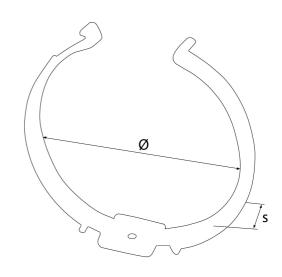

## White duct system

Η

Compliant with UNI EN 7129-3:2015 regulation of "exhalation channels" for cooker hoods.

| Item      | Colour | ø<br>mm | S<br>mm | Screws and plugs |
|-----------|--------|---------|---------|------------------|
| STVC2100B | white  | 100     | 12      | ~                |
| STVC2125B | white  | 125     | 14      | ~                |
| STVC2150B | white  | 154     | 16      | ~                |