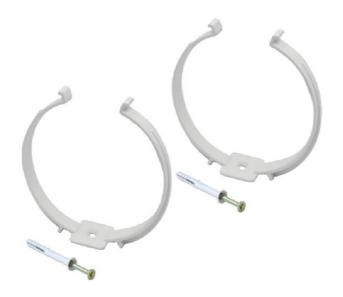

**Description:** 2 round pipe brackets with screws and plugs

Material: ABS plastic

Features: The round pipe holder brackets are complete with 5x45 cm

screws and plugs for fixing. They are part of the ducted

ventilation system which allows a rapid evacuation of vapors (max 80°C) and unpleasant odors from environments such as

the kitchen or bathrooms and a healthy exchange of air.

Email: export-edil@firstcor.com